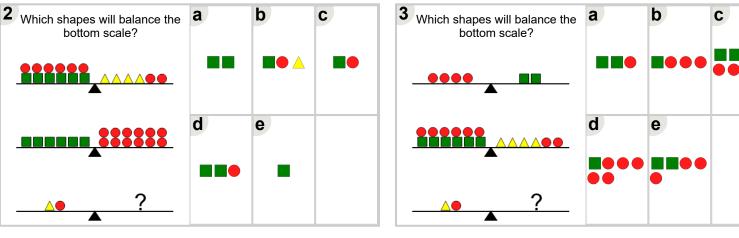

| Name: |  |  |  |  |
|-------|--|--|--|--|
|       |  |  |  |  |

C

C

Math worksheet on 'Balance Shapes - 3 Beams, Substitution and Subtraction, Compound Answer (Level 3)'. Part of a broader unit on 'Algebra Basic Concepts - Practice'