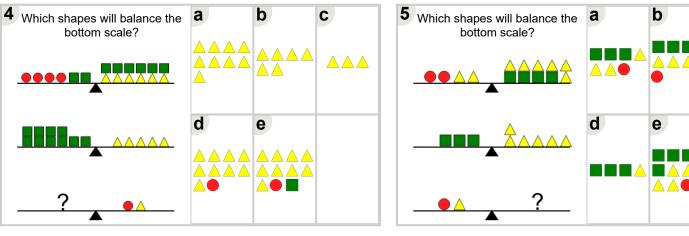

| Name: |  |  |  |  |
|-------|--|--|--|--|
|       |  |  |  |  |

C

C

Math worksheet on 'Balance Shapes - 3 Beams, Substitution and Subtraction, Compound Answer (Level 3)'. Part of a broader unit on 'Algebra Basic Concepts - Practice'