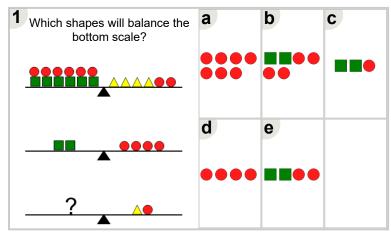

| Name: |  |  |  |  |
|-------|--|--|--|--|
|       |  |  |  |  |

C

C

Math worksheet on 'Balance Shapes - 3 Beams, Substitution and Subtraction, Compound Answer (Level 3)'. Part of a broader unit on 'Algebra Basic Concepts - Practice'