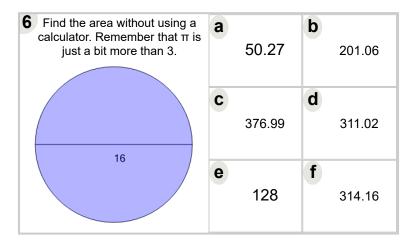

----------------------|---|--------------|---|--------|
| 22                                                                                     | C | 121          | d | 571.77 |
| 22                                                                                     | е | 380.13       | f | 69.12  |

| <b>4</b> Find the area without using a calculator. Remember that π is just a bit more than 3. | а | 414.69 | b | 527.79 |
|-----------------------------------------------------------------------------------------------|---|--------|---|--------|
| 20                                                                                            | C | 314.16 | d | 100    |
| 20                                                                                            | е | 200    | f | 483.81 |



| <b>1</b> Find the area without using a calculator. Remember that π is just a bit more than 3. |   | 28.27  | b | 254.47 |
|-----------------------------------------------------------------------------------------------|---|--------|---|--------|
| 10                                                                                            | C | 414.69 | d | 162    |
| 18                                                                                            | е | 56.55  | f | 81     |

| <b>3</b> Find the area without using a calculator. Remember that π is just a bit more than 3. |   | <b>a</b> 21.99 |   | <b>b</b> 226.19 |  |
|-----------------------------------------------------------------------------------------------|---|----------------|---|-----------------|--|
| 14