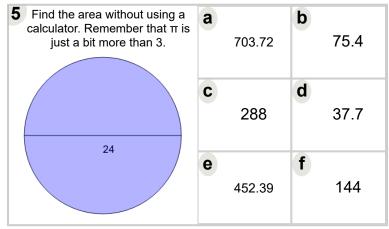

| C | 414.69 | d | 162    |
| 18                                                                                            | е | 56.55  | f | 81     |

| <b>3</b> Find the area without using a calculator. Remember that π is just a bit more than 3. |   | <b>a</b> 21.99 |   | <b>b</b> 226.19 |  |
|-----------------------------------------------------------------------------------------------|---|----------------|---|-----------------|--|
| 14                                                                                            | C | 251.33         | d | 43.98           |  |
| 14                                                                                            | е | 153.94         | f | 98              |  |