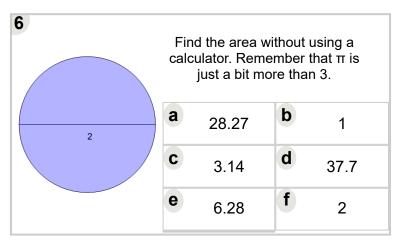

| Name: |  |  |  |
|-------|--|--|--|
|       |  |  |  |

Math worksheet on 'Area of a Circle from Diameter (Level 1)'. Part of a broader unit on 'Geometry - Circle Area and Circumference - Practice'

Learn online: