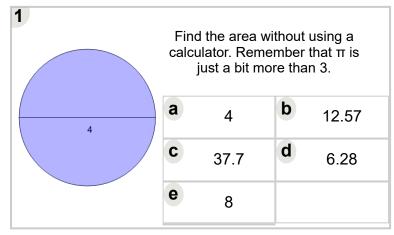

| Name: |  |  |  |
|-------|--|--|--|
|       |  |  |  |

Math worksheet on 'Area of a Circle from Diameter (Level 1)'. Part of a broader unit on 'Geometry - Circle Area and Circumference - Practice'

Learn online: