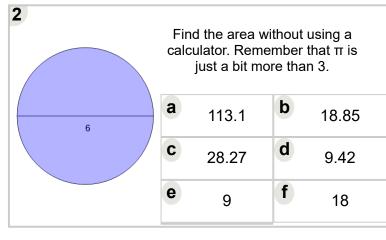

| Name: |  |  |  |
|-------|--|--|--|
|       |  |  |  |

Math worksheet on 'Area of a Circle from Diameter (Level 1)'. Part of a broader unit on 'Geometry - Circle Area and Circumference - Practice'

Learn online: