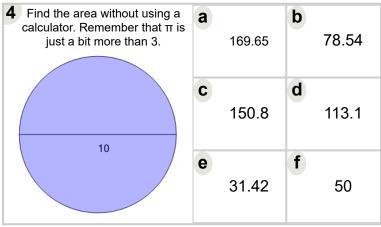

| Name: |  |  |  |
|-------|--|--|--|
|       |  |  |  |

Math worksheet on 'Area of a Circle from Diameter (Level 1)'. Part of a broader unit on 'Geometry - Circle Area and Circumference - Practice'

Learn online: