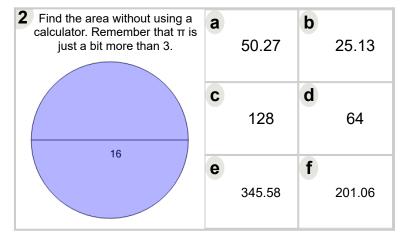

| 5 Find the area without using a calculator. Remember that π is just a bit more than 3. | а | 62.83  | b | 100   |
|----------------------------------------------------------------------------------------|---|--------|---|-------|
|                                                                                        | C | 314.16 | d | 31.42 |
|                                                                                        | е | 449.25 | f | 200   |