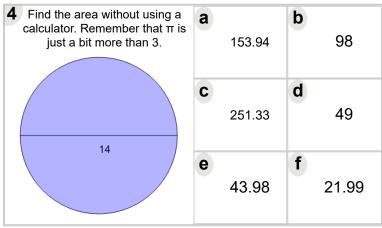

| 3 Find the area without using a calculator. Remember that π is just a bit more than 3. | а | 703.72 | b | 144    |
|----------------------------------------------------------------------------------------|---|--------|---|--------|
|                                                                                        | C | 706.86 | d | 288    |
|                                                                                        | е | 37.7   | f | 452.39 |