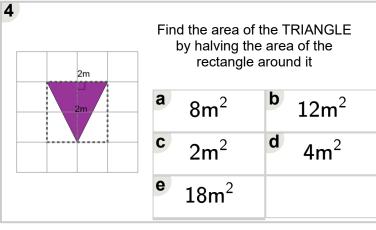

| 6km | Find the area of the TRIANGLE<br>by halving the area of the<br>rectangle around it |                            |  |
|-----|------------------------------------------------------------------------------------|----------------------------|--|
| 5km | <b>a</b> 22km <sup>2</sup>                                                         | <b>b</b> 56km <sup>2</sup> |  |
|     | <b>c</b> 15km <sup>2</sup>                                                         | <b>d</b> 30km <sup>2</sup> |  |
|     |                                                                                    |                            |  |