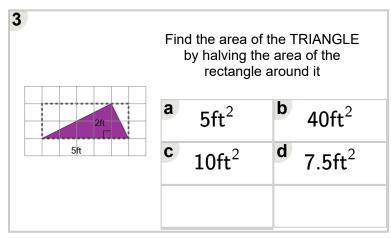

| 6km | Find the area of the TRIANGLE<br>by halving the area of the<br>rectangle around it |                            |  |
|-----|------------------------------------------------------------------------------------|----------------------------|--|
| 5km | <b>a</b> 22km <sup>2</sup>                                                         | <b>b</b> 56km <sup>2</sup> |  |
|     | <b>c</b> 15km <sup>2</sup>                                                         | <b>d</b> 30km <sup>2</sup> |  |
|     |                                                                                    |                            |  |