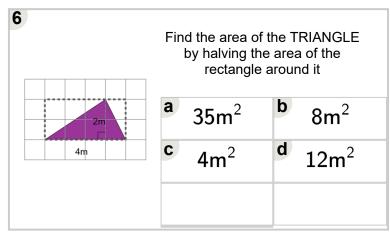

| 6km | Find the area of the TRIANGLE<br>by halving the area of the<br>rectangle around it |                            |  |
|-----|------------------------------------------------------------------------------------|----------------------------|--|
| 5km | <b>a</b> 22km <sup>2</sup>                                                         | <b>b</b> 56km <sup>2</sup> |  |
|     | <b>c</b> 15km <sup>2</sup>                                                         | <b>d</b> 30km <sup>2</sup> |  |
|     |                                                                                    |                            |  |