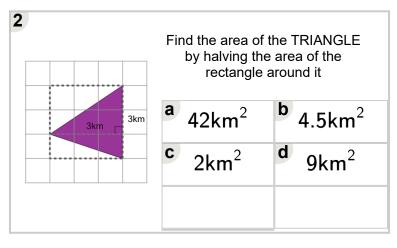

| 6km | Find the area of the TRIANGLE<br>by halving the area of the<br>rectangle around it |                            |  |
|-----|------------------------------------------------------------------------------------|----------------------------|--|
| 5km | <b>a</b> 22km <sup>2</sup>                                                         | <b>b</b> 56km <sup>2</sup> |  |
|     | <b>c</b> 15km <sup>2</sup>                                                         | <b>d</b> 30km <sup>2</sup> |  |
|     |                                                                                    |                            |  |