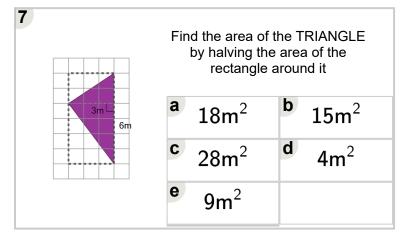

| 6km | Find the area of the TRIANGLE<br>by halving the area of the<br>rectangle around it |                            |  |
|-----|------------------------------------------------------------------------------------|----------------------------|--|
| 5km | <b>a</b> 22km <sup>2</sup>                                                         | <b>b</b> 56km <sup>2</sup> |  |
|     | <b>c</b> 15km <sup>2</sup>                                                         | <b>d</b> 30km <sup>2</sup> |  |
|     |                                                                                    |                            |  |