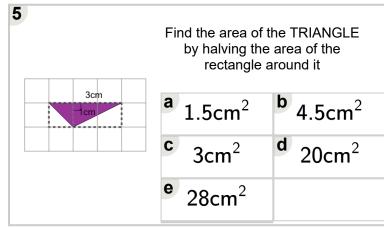

| 6km | Find the area of the TRIANGLE<br>by halving the area of the<br>rectangle around it |                            |  |
|-----|------------------------------------------------------------------------------------|----------------------------|--|
| 5km | <b>a</b> 22km <sup>2</sup>                                                         | <b>b</b> 56km <sup>2</sup> |  |
|     | <b>c</b> 15km <sup>2</sup>                                                         | <b>d</b> 30km <sup>2</sup> |  |
|     |                                                                                    |                            |  |