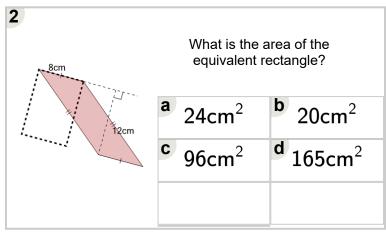

Learn online: app.mobius.academy/math/units/area practice/

| 3 · · · · · · · · · · · · · · · · · · ·                                                                                                                                                                                                                                                                                                                                                                                                                                                                                                                                                                                                                                                                                                                                                                                                                                                                                                                                                                                                                                                                                                                                                                                                                                                                                                                                                                                                                                                                                                                                                                                                                                                                                                                                                                                                                                                                                                                                                                                                                                                                                        | What is the area of the equivalent rectangle? |                          |   |                   |  |  |  |
|--------------------------------------------------------------------------------------------------------------------------------------------------------------------------------------------------------------------------------------------------------------------------------------------------------------------------------------------------------------------------------------------------------------------------------------------------------------------------------------------------------------------------------------------------------------------------------------------------------------------------------------------------------------------------------------------------------------------------------------------------------------------------------------------------------------------------------------------------------------------------------------------------------------------------------------------------------------------------------------------------------------------------------------------------------------------------------------------------------------------------------------------------------------------------------------------------------------------------------------------------------------------------------------------------------------------------------------------------------------------------------------------------------------------------------------------------------------------------------------------------------------------------------------------------------------------------------------------------------------------------------------------------------------------------------------------------------------------------------------------------------------------------------------------------------------------------------------------------------------------------------------------------------------------------------------------------------------------------------------------------------------------------------------------------------------------------------------------------------------------------------|-----------------------------------------------|--------------------------|---|-------------------|--|--|--|
| 4in                                                                                                                                                                                                                                                                                                                                                                                                                                                                                                                                                                                                                                                                                                                                                                                                                                                                                                                                                                                                                                                                                                                                                                                                                                                                                                                                                                                                                                                                                                                                                                                                                                                                                                                                                                                                                                                                                                                                                                                                                                                                                                                            | a                                             | 80in <sup>2</sup>        | b | 17in <sup>2</sup> |  |  |  |
| , the state of the | C                                             | <b>52in</b> <sup>2</sup> | d | 26in <sup>2</sup> |  |  |  |
|                                                                                                                                                                                                                                                                                                                                                                                                                                                                                                                                                                                                                                                                                                                                                                                                                                                                                                                                                                                                                                                                                                                                                                                                                                                                                                                                                                                                                                                                                                                                                                                                                                                                                                                                                                                                                                                                                                                                                                                                                                                                                                                                |                                               |                          |   |                   |  |  |  |