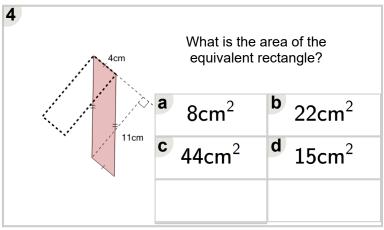

Learn online: app.mobius.academy/math/units/area practice/

| 3 · · · · · · · · · · · · · · · · · · ·                                                                                                                                                                                                                                                                                                                                                                                                                                                                                                                                                                                                                                                                                                                                                                                                                                                                                                                                                                                                                                                                                                                                                                                                                                                                                                                                                                                                                                                                                                                                                                                                                                                                                                                                                                                                                                                                                                                                                                                                                                                                                        | What is the area of the equivalent rectangle? |                          |   |                   |  |  |  |
|--------------------------------------------------------------------------------------------------------------------------------------------------------------------------------------------------------------------------------------------------------------------------------------------------------------------------------------------------------------------------------------------------------------------------------------------------------------------------------------------------------------------------------------------------------------------------------------------------------------------------------------------------------------------------------------------------------------------------------------------------------------------------------------------------------------------------------------------------------------------------------------------------------------------------------------------------------------------------------------------------------------------------------------------------------------------------------------------------------------------------------------------------------------------------------------------------------------------------------------------------------------------------------------------------------------------------------------------------------------------------------------------------------------------------------------------------------------------------------------------------------------------------------------------------------------------------------------------------------------------------------------------------------------------------------------------------------------------------------------------------------------------------------------------------------------------------------------------------------------------------------------------------------------------------------------------------------------------------------------------------------------------------------------------------------------------------------------------------------------------------------|-----------------------------------------------|--------------------------|---|-------------------|--|--|--|
| 4in                                                                                                                                                                                                                                                                                                                                                                                                                                                                                                                                                                                                                                                                                                                                                                                                                                                                                                                                                                                                                                                                                                                                                                                                                                                                                                                                                                                                                                                                                                                                                                                                                                                                                                                                                                                                                                                                                                                                                                                                                                                                                                                            | a                                             | 80in <sup>2</sup>        | b | 17in <sup>2</sup> |  |  |  |
| , the state of the | C                                             | <b>52in</b> <sup>2</sup> | d | 26in <sup>2</sup> |  |  |  |
|                                                                                                                                                                                                                                                                                                                                                                                                                                                                                                                                                                                                                                                                                                                                                                                                                                                                                                                                                                                                                                                                                                                                                                                                                                                                                                                                                                                                                                                                                                                                                                                                                                                                                                                                                                                                                                                                                                                                                                                                                                                                                                                                |                                               |                          |   |                   |  |  |  |