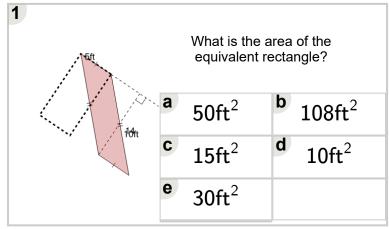

Learn online: app.mobius.academy/math/units/area practice/

| 3 · · · · · · · · · · · · · · · · · · ·                                                                                                                                                                                                                                                                                                                                                                                                                                                                                                                                                                                                                                                                                                                                                                                                                                                                                                                                                                                                                                                                                                                                                                                                                                                                                                                                                                                                                                                                                                                                                                                                                                                                                                                                                                                                                                                                                                                                                                                                                                                                                        | What is the area of the equivalent rectangle? |                          |   |                   |  |  |  |
|--------------------------------------------------------------------------------------------------------------------------------------------------------------------------------------------------------------------------------------------------------------------------------------------------------------------------------------------------------------------------------------------------------------------------------------------------------------------------------------------------------------------------------------------------------------------------------------------------------------------------------------------------------------------------------------------------------------------------------------------------------------------------------------------------------------------------------------------------------------------------------------------------------------------------------------------------------------------------------------------------------------------------------------------------------------------------------------------------------------------------------------------------------------------------------------------------------------------------------------------------------------------------------------------------------------------------------------------------------------------------------------------------------------------------------------------------------------------------------------------------------------------------------------------------------------------------------------------------------------------------------------------------------------------------------------------------------------------------------------------------------------------------------------------------------------------------------------------------------------------------------------------------------------------------------------------------------------------------------------------------------------------------------------------------------------------------------------------------------------------------------|-----------------------------------------------|--------------------------|---|-------------------|--|--|--|
| 4in                                                                                                                                                                                                                                                                                                                                                                                                                                                                                                                                                                                                                                                                                                                                                                                                                                                                                                                                                                                                                                                                                                                                                                                                                                                                                                                                                                                                                                                                                                                                                                                                                                                                                                                                                                                                                                                                                                                                                                                                                                                                                                                            | a                                             | 80in <sup>2</sup>        | b | 17in <sup>2</sup> |  |  |  |
| , the state of the | C                                             | <b>52in</b> <sup>2</sup> | d | 26in <sup>2</sup> |  |  |  |
|                                                                                                                                                                                                                                                                                                                                                                                                                                                                                                                                                                                                                                                                                                                                                                                                                                                                                                                                                                                                                                                                                                                                                                                                                                                                                                                                                                                                                                                                                                                                                                                                                                                                                                                                                                                                                                                                                                                                                                                                                                                                                                                                |                                               |                          |   |                   |  |  |  |