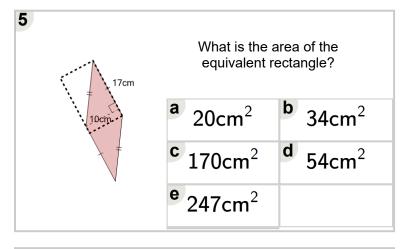

Learn online: app.mobius.academy/math/units/area practice/

| 3 · · · · · · · · · · · · · · · · · · ·                                                                                                                                                                                                                                                                                                                                                                                                                                                                                                                                                                                                                                                                                                                                                                                                                                                                                                                                                                                                                                                                                                                                                                                                                                                                                                                                                                                                                                                                                                                                                                                                                                                                                                                                                                                                                                                                                                                                                                                                                                                                                        | What is the area of the equivalent rectangle? |                          |   |                   |  |  |  |
|--------------------------------------------------------------------------------------------------------------------------------------------------------------------------------------------------------------------------------------------------------------------------------------------------------------------------------------------------------------------------------------------------------------------------------------------------------------------------------------------------------------------------------------------------------------------------------------------------------------------------------------------------------------------------------------------------------------------------------------------------------------------------------------------------------------------------------------------------------------------------------------------------------------------------------------------------------------------------------------------------------------------------------------------------------------------------------------------------------------------------------------------------------------------------------------------------------------------------------------------------------------------------------------------------------------------------------------------------------------------------------------------------------------------------------------------------------------------------------------------------------------------------------------------------------------------------------------------------------------------------------------------------------------------------------------------------------------------------------------------------------------------------------------------------------------------------------------------------------------------------------------------------------------------------------------------------------------------------------------------------------------------------------------------------------------------------------------------------------------------------------|-----------------------------------------------|--------------------------|---|-------------------|--|--|--|
| 4in                                                                                                                                                                                                                                                                                                                                                                                                                                                                                                                                                                                                                                                                                                                                                                                                                                                                                                                                                                                                                                                                                                                                                                                                                                                                                                                                                                                                                                                                                                                                                                                                                                                                                                                                                                                                                                                                                                                                                                                                                                                                                                                            | a                                             | 80in <sup>2</sup>        | b | 17in <sup>2</sup> |  |  |  |
| , the state of the | C                                             | <b>52in</b> <sup>2</sup> | d | 26in <sup>2</sup> |  |  |  |
|                                                                                                                                                                                                                                                                                                                                                                                                                                                                                                                                                                                                                                                                                                                                                                                                                                                                                                                                                                                                                                                                                                                                                                                                                                                                                                                                                                                                                                                                                                                                                                                                                                                                                                                                                                                                                                                                                                                                                                                                                                                                                                                                |                                               |                          |   |                   |  |  |  |