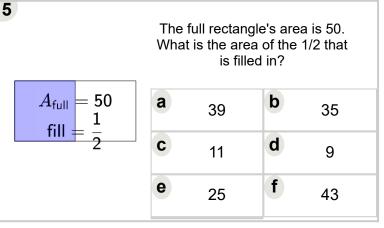

Learn online:

app.mobius.academy/math/units/area and perimeter geometry logic intro/

| 1                                   | The full rectangle's area is 50.<br>What is the area of the 1/2 that<br>is filled in? |    |   |    |  |  |  |  |  |
|-------------------------------------|---------------------------------------------------------------------------------------|----|---|----|--|--|--|--|--|
| $A_{full} = 50 \ fill = rac{1}{-}$ | а                                                                                     | 35 | b | 25 |  |  |  |  |  |
| 1111 + <del>2</del>                 | C                                                                                     | 39 | d | 17 |  |  |  |  |  |
|                                     | е                                                                                     | 37 | f | 11 |  |  |  |  |  |