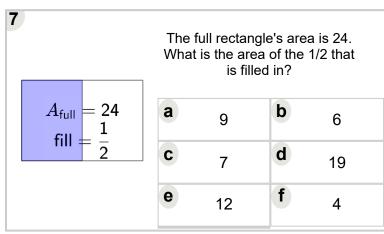

o/

| 1                                   | The full rectangle's area is 50.<br>What is the area of the 1/2 that<br>is filled in? |    |   |    |  |  |  |  |  |
|-------------------------------------|---------------------------------------------------------------------------------------|----|---|----|--|--|--|--|--|
| $A_{full} = 50 \ fill = rac{1}{-}$ | а                                                                                     | 35 | b | 25 |  |  |  |  |  |
| 1111 + <del>2</del>                 | C                                                                                     | 39 | d | 17 |  |  |  |  |  |
|                                     | е                                                                                     | 37 | f | 11 |  |  |  |  |  |