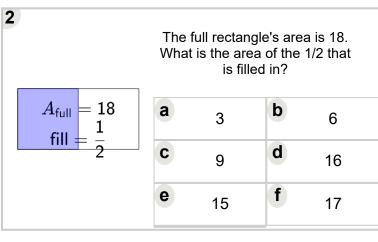

Learn online:

app.mobius.academy/math/units/area and perimeter geometry logic intro/

| 1                                   | The full rectangle's area is 50.<br>What is the area of the 1/2 that<br>is filled in? |    |   |    |  |  |  |  |  |
|-------------------------------------|---------------------------------------------------------------------------------------|----|---|----|--|--|--|--|--|
| $A_{full} = 50 \ fill = rac{1}{-}$ | а                                                                                     | 35 | b | 25 |  |  |  |  |  |
| 1111 + <del>2</del>                 | C                                                                                     | 39 | d | 17 |  |  |  |  |  |
|                                     | е                                                                                     | 37 | f | 11 |  |  |  |  |  |