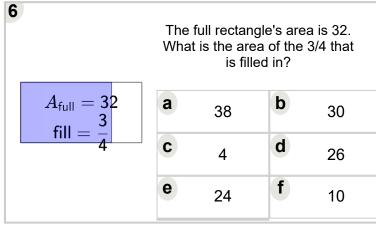

tro/

| 1                                   | The full rectangle's area is 50.<br>What is the area of the 1/2 that<br>is filled in? |    |   |    |  |  |  |  |  |
|-------------------------------------|---------------------------------------------------------------------------------------|----|---|----|--|--|--|--|--|
| $A_{full} = 50 \ fill = rac{1}{-}$ | а                                                                                     | 35 | b | 25 |  |  |  |  |  |
| 1111 + <del>2</del>                 | C                                                                                     | 39 | d | 17 |  |  |  |  |  |
|                                     | е                                                                                     | 37 | f | 11 |  |  |  |  |  |