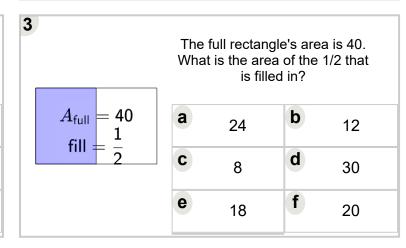

Learn online:

app.mobius.academy/math/units/area and perimeter geometry logic intro/

| 1                                   | The full rectangle's area is 50.<br>What is the area of the 1/2 that<br>is filled in? |    |   |    |  |  |  |  |  |
|-------------------------------------|---------------------------------------------------------------------------------------|----|---|----|--|--|--|--|--|
| $A_{full} = 50 \ fill = rac{1}{-}$ | а                                                                                     | 35 | b | 25 |  |  |  |  |  |
| 1111 + <del>2</del>                 | C                                                                                     | 39 | d | 17 |  |  |  |  |  |
|                                     | е                                                                                     | 37 | f | 11 |  |  |  |  |  |