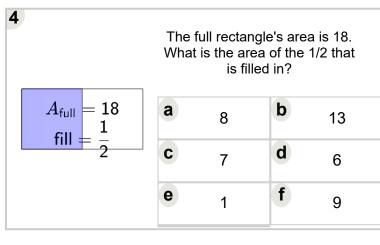

Learn online:

app.mobius.academy/math/units/area and perimeter geometry logic intro/

| 1                                   | The full rectangle's area is 50.<br>What is the area of the 1/2 that<br>is filled in? |    |   |    |  |  |  |  |  |
|-------------------------------------|---------------------------------------------------------------------------------------|----|---|----|--|--|--|--|--|
| $A_{full} = 50 \ fill = rac{1}{-}$ | а                                                                                     | 35 | b | 25 |  |  |  |  |  |
| 1111 + <del>2</del>                 | C                                                                                     | 39 | d | 17 |  |  |  |  |  |
|                                     | е                                                                                     | 37 | f | 11 |  |  |  |  |  |