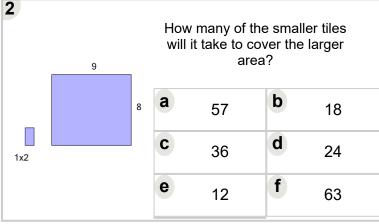

| Name: |  |  |  |  |  |  |
|-------|--|--|--|--|--|--|
|       |  |  |  |  |  |  |

How many of the smaller tiles

|   | MOOIUS                                                                                                                                               |       | 8 | 1 |     | t take to co<br>are | over the |           |   |
|---|------------------------------------------------------------------------------------------------------------------------------------------------------|-------|---|---|-----|---------------------|----------|-----------|---|
|   | Math worksheet on 'Area of a Rectangle - Tile<br>Coverage from Length and Width (Level 3)'. Part of<br>a broader unit on 'Area and Perimeter Logic - |       |   | 9 | а   | 60                  | b        | 130       |   |
|   | Practice'                                                                                                                                            | 1x0.5 |   |   | C   | 144                 | d        | 242       |   |
|   | Learn online: <u>app.mobius.academy/math/units/area and perimeter geometry logic practice/</u>                                                       |       |   |   | е   | 32                  | f        | 200       |   |
|   |                                                                                                                                                      |       |   |   |     |                     |          |           | _ |
| 4 | How many of the smaller tiles                                                                                                                        | 3     |   |   | How | many of th          | ne smal  | ler tiles |   |