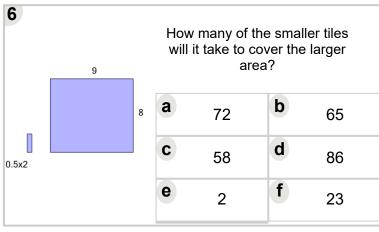

| Name: |  |  |  |  |  |  |
|-------|--|--|--|--|--|--|
|       |  |  |  |  |  |  |

How many of the smaller tiles

|   | MOOIUS                                                                                                                                               |       | 8 | 1 |     | t take to co<br>are | over the |           |   |
|---|------------------------------------------------------------------------------------------------------------------------------------------------------|-------|---|---|-----|---------------------|----------|-----------|---|
|   | Math worksheet on 'Area of a Rectangle - Tile<br>Coverage from Length and Width (Level 3)'. Part of<br>a broader unit on 'Area and Perimeter Logic - |       |   | 9 | а   | 60                  | b        | 130       |   |
|   | Practice'                                                                                                                                            | 1x0.5 |   |   | C   | 144                 | d        | 242       |   |
|   | Learn online: <u>app.mobius.academy/math/units/area and perimeter geometry logic practice/</u>                                                       |       |   |   | е   | 32                  | f        | 200       |   |
|   |                                                                                                                                                      |       |   |   |     |                     |          |           | _ |
| 4 | How many of the smaller tiles                                                                                                                        | 3     |   |   | How | many of th          | ne smal  | ler tiles |   |