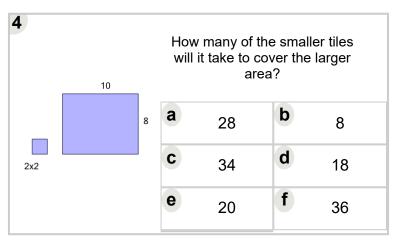

| Name: |  |  |  |  |  |  |
|-------|--|--|--|--|--|--|
|       |  |  |  |  |  |  |

How many of the smaller tiles

|   | MOOIUS                                                                                                                                               |       | 8 | 1 |     | t take to co<br>are | over the |           |   |
|---|------------------------------------------------------------------------------------------------------------------------------------------------------|-------|---|---|-----|---------------------|----------|-----------|---|
|   | Math worksheet on 'Area of a Rectangle - Tile<br>Coverage from Length and Width (Level 3)'. Part of<br>a broader unit on 'Area and Perimeter Logic - |       |   | 9 | а   | 60                  | b        | 130       |   |
|   | Practice'                                                                                                                                            | 1x0.5 |   |   | C   | 144                 | d        | 242       |   |
|   | Learn online: <u>app.mobius.academy/math/units/area and perimeter geometry logic practice/</u>                                                       |       |   |   | е   | 32                  | f        | 200       |   |
|   |                                                                                                                                                      |       |   |   |     |                     |          |           | _ |
| 4 | How many of the smaller tiles                                                                                                                        | 3     |   |   | How | many of th          | ne smal  | ler tiles |   |