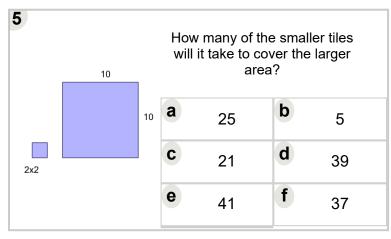

| Name: |  |  |  |  |  |  |
|-------|--|--|--|--|--|--|
|       |  |  |  |  |  |  |

How many of the smaller tiles

|   | MOOIUS                                                                                                                                               |       | 8 | 1 |     | t take to co<br>are | over the |           |   |
|---|------------------------------------------------------------------------------------------------------------------------------------------------------|-------|---|---|-----|---------------------|----------|-----------|---|
|   | Math worksheet on 'Area of a Rectangle - Tile<br>Coverage from Length and Width (Level 3)'. Part of<br>a broader unit on 'Area and Perimeter Logic - |       |   | 9 | а   | 60                  | b        | 130       |   |
|   | Practice'                                                                                                                                            | 1x0.5 |   |   | C   | 144                 | d        | 242       |   |
|   | Learn online: <u>app.mobius.academy/math/units/area and perimeter geometry logic practice/</u>                                                       |       |   |   | е   | 32                  | f        | 200       |   |
|   |                                                                                                                                                      |       |   |   |     |                     |          |           | _ |
| 4 | How many of the smaller tiles                                                                                                                        | 3     |   |   | How | many of th          | ne smal  | ler tiles |   |