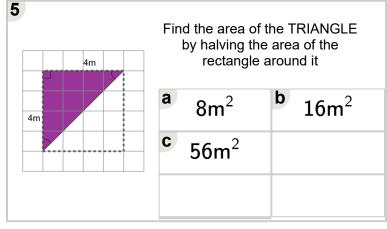

| 1 4km | Find the area of the TRIANGLE<br>by halving the area of the<br>rectangle around it |                            |  |  |  |
|-------|------------------------------------------------------------------------------------|----------------------------|--|--|--|
| 5km   | <b>a</b> 49km <sup>2</sup>                                                         | <b>b</b> 40km <sup>2</sup> |  |  |  |
|       | <b>c</b> 10km <sup>2</sup>                                                         | d 14km <sup>2</sup>        |  |  |  |
|       |                                                                                    |                            |  |  |  |