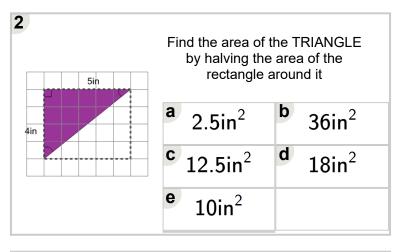

| 1 4km | Find the area of the TRIANGLE<br>by halving the area of the<br>rectangle around it |                            |  |  |  |
|-------|------------------------------------------------------------------------------------|----------------------------|--|--|--|
| 5km   | <b>a</b> 49km <sup>2</sup>                                                         | <b>b</b> 40km <sup>2</sup> |  |  |  |
|       | <b>c</b> 10km <sup>2</sup>                                                         | d 14km <sup>2</sup>        |  |  |  |
|       |                                                                                    |                            |  |  |  |