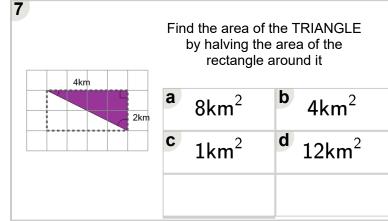

| Name: |  |  |  |
|-------|--|--|--|
|       |  |  |  |

Math worksheet on 'Area of a Right Triangle -Concept Intro - From Rectangle (Level 1)'. Part of a broader unit on 'Area Intro'

Learn online: <a href="mailto:app.mobius.academy/math/units/area">app.mobius.academy/math/units/area</a> intro/