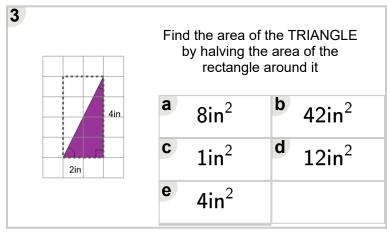

| 1 4km | Find the area of the TRIANGLE<br>by halving the area of the<br>rectangle around it |                            |  |  |  |
|-------|------------------------------------------------------------------------------------|----------------------------|--|--|--|
| 5km   | <b>a</b> 49km <sup>2</sup>                                                         | <b>b</b> 40km <sup>2</sup> |  |  |  |
|       | <b>c</b> 10km <sup>2</sup>                                                         | d 14km <sup>2</sup>        |  |  |  |
|       |                                                                                    |                            |  |  |  |