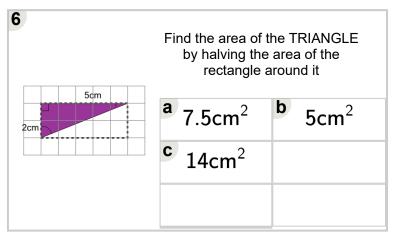

| Name: |  |  |  |
|-------|--|--|--|
|       |  |  |  |

Math worksheet on 'Area of a Right Triangle -Concept Intro - From Rectangle (Level 1)'. Part of a broader unit on 'Area Intro'

Learn online: <a href="mailto:app.mobius.academy/math/units/area">app.mobius.academy/math/units/area</a> intro/