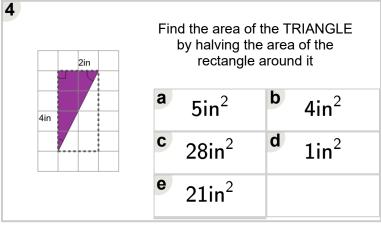

| 1 4km | Find the area of the TRIANGLE<br>by halving the area of the<br>rectangle around it |                            |  |  |  |
|-------|------------------------------------------------------------------------------------|----------------------------|--|--|--|
| 5km   | <b>a</b> 49km <sup>2</sup>                                                         | <b>b</b> 40km <sup>2</sup> |  |  |  |
|       | <b>c</b> 10km <sup>2</sup>                                                         | d 14km <sup>2</sup>        |  |  |  |
|       |                                                                                    |                            |  |  |  |