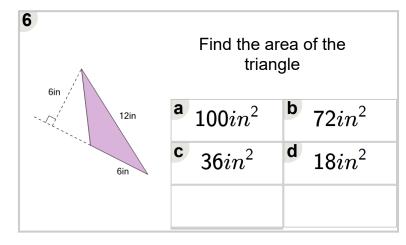

sheet on 'Area of an Obtuse Triangle -Image with Extra Dimensions (Level 2)'. Part of a broader unit on 'Area and Perimeter Complex Shapes'

Learn online:

app.mobius.academy/math/units/area and perimeter complex shapes/

| 1           | Find the area of the triangle |                            |  |
|-------------|-------------------------------|----------------------------|--|
| 5km<br>10km | a $22km^2$ c $2.4km^2$        | <b>b</b> 15km <sup>2</sup> |  |
|             |                               |                            |  |



| 3 5m | Find the a<br>triar |                  |
|------|---------------------|------------------|
| 10m  | a $30m^2$           | <b>b</b> $60m^2$ |
| 6m   | c $15m^2$           | d $22m^2$        |
|      |                     |                  |