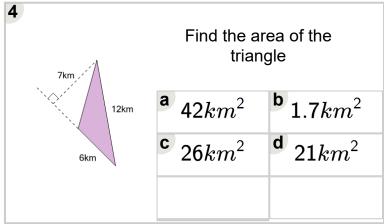

worksheet on 'Area of an Obtuse Triangle -Image with Extra Dimensions (Level 2)'. Part of a broader unit on 'Area and Perimeter Complex Shapes'

Learn online:

app.mobius.academy/math/units/area and perimeter complex shapes/

| 1           | Find the area of the triangle |                            |  |
|-------------|-------------------------------|----------------------------|--|
| 5km<br>10km | a $22km^2$ c $2.4km^2$        | <b>b</b> 15km <sup>2</sup> |  |
|             |                               |                            |  |



| 3 5m | Find the a<br>triar |                  |
|------|---------------------|------------------|
| 10m  | a $30m^2$           | <b>b</b> $60m^2$ |
| 6m   | c $15m^2$           | d $22m^2$        |
|      |                     |                  |