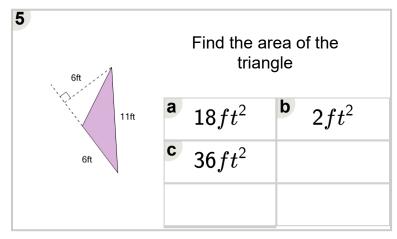

rksheet on 'Area of an Obtuse Triangle -Image with Extra Dimensions (Level 2)'. Part of a broader unit on 'Area and Perimeter Complex Shapes'

Learn online:

app.mobius.academy/math/units/area and perimeter complex shapes/

| 1           | Find the area of the triangle |                            |  |
|-------------|-------------------------------|----------------------------|--|
| 5km<br>10km | a $22km^2$ c $2.4km^2$        | <b>b</b> 15km <sup>2</sup> |  |
|             |                               |                            |  |



| 3 5m | Find the a<br>triar |                  |
|------|---------------------|------------------|
| 10m  | a $30m^2$           | <b>b</b> $60m^2$ |
| 6m   | c $15m^2$           | d $22m^2$        |
|      |                     |                  |