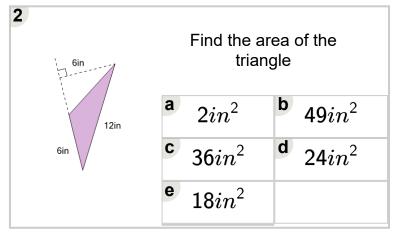

| Name: |  |
|-------|--|
|       |  |



Math worksheet on 'Area of an Obtuse Triangle -Image with Extra Dimensions (Level 2)'. Part of a broader unit on 'Area and Perimeter Complex Shapes'

Learn online:

app.mobius.academy/math/units/area and perimeter complex shapes/

| 1           | Find the area of the triangle |                            |  |
|-------------|-------------------------------|----------------------------|--|
| 5km<br>10km | a $22km^2$ c $2.4km^2$        | <b>b</b> 15km <sup>2</sup> |  |
|             |                               |                            |  |



| 3 5m | Find the a<br>triar |                  |
|------|---------------------|------------------|
| 10m  | a $30m^2$           | <b>b</b> $60m^2$ |
| 6m   | c $15m^2$           | d $22m^2$        |
|      |                     |                  |