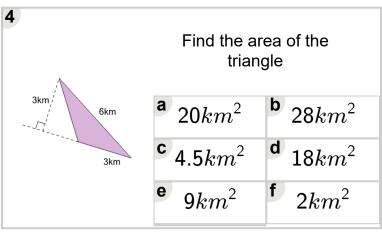

app.mobius.academy/math/units/area and perimeter complex shapes/

| 1           | Find the area of the triangle |          |   |          |
|-------------|-------------------------------|----------|---|----------|
| 4cm/<br>8cm | а                             | $35cm^2$ | b | $40cm^2$ |
| 5cm         | C                             | $63cm^2$ | d | $10cm^2$ |
|             | е                             | $18cm^2$ | f | $42cm^2$ |



| 7km 12km | Find the area of the triangle |                    |  |  |
|----------|-------------------------------|--------------------|--|--|
|          | $26km^2$                      | <b>b</b> $88km^2$  |  |  |
|          | $\frac{c}{2.3km^2}$           | d $42km^2$         |  |  |
|          | $^{\mathbf{e}}$ 21 $km^2$     | $^{f f}$ 84 $km^2$ |  |  |