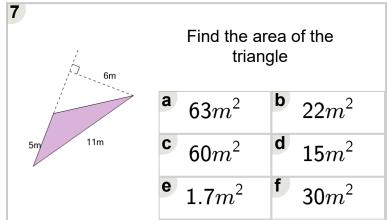

bius.academy/math/units/area and perimeter complex shapes/

| 1           | Find the area of the triangle |          |   |          |
|-------------|-------------------------------|----------|---|----------|
| 4cm/<br>8cm | а                             | $35cm^2$ | b | $40cm^2$ |
| 5cm         | C                             | $63cm^2$ | d | $10cm^2$ |
|             | е                             | $18cm^2$ | f | $42cm^2$ |



| 7km 12km | Find the area of the triangle |                    |  |  |
|----------|-------------------------------|--------------------|--|--|
|          | $26km^2$                      | <b>b</b> $88km^2$  |  |  |
|          | $\frac{c}{2.3km^2}$           | d $42km^2$         |  |  |
|          | $^{\mathbf{e}}$ 21 $km^2$     | $^{f f}$ 84 $km^2$ |  |  |