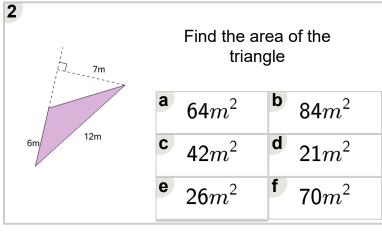

| 7km 12km | Find the area of the triangle |                    |  |  |
|----------|-------------------------------|--------------------|--|--|
|          | $26km^2$                      | <b>b</b> $88km^2$  |  |  |
|          | $\frac{c}{2.3km^2}$           | d $42km^2$         |  |  |
|          | $^{\mathbf{e}}$ 21 $km^2$     | $^{f f}$ 84 $km^2$ |  |  |