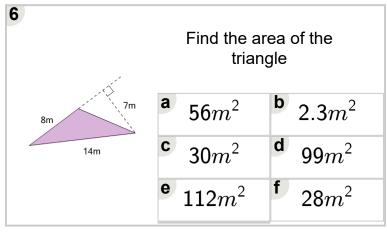

mobius.academy/math/units/area and perimeter complex shapes/

| 1           | Find the area of the triangle |          |   |          |
|-------------|-------------------------------|----------|---|----------|
| 4cm/<br>8cm | а                             | $35cm^2$ | b | $40cm^2$ |
| 5cm         | C                             | $63cm^2$ | d | $10cm^2$ |
|             | е                             | $18cm^2$ | f | $42cm^2$ |



| 7km 12km | Find the area of the triangle |                    |  |  |
|----------|-------------------------------|--------------------|--|--|
|          | $26km^2$                      | <b>b</b> $88km^2$  |  |  |
|          | $\frac{c}{2.3km^2}$           | d $42km^2$         |  |  |
|          | $^{\mathbf{e}}$ 21 $km^2$     | $^{f f}$ 84 $km^2$ |  |  |