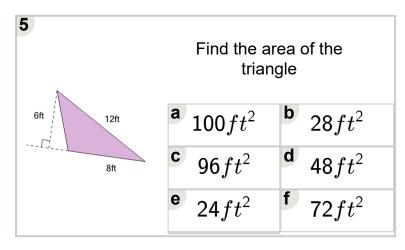

p.mobius.academy/math/units/area and perimeter complex shapes/

| 1           | Find the area of the triangle |          |   |          |
|-------------|-------------------------------|----------|---|----------|
| 4cm/<br>8cm | а                             | $35cm^2$ | b | $40cm^2$ |
| 5cm         | C                             | $63cm^2$ | d | $10cm^2$ |
|             | е                             | $18cm^2$ | f | $42cm^2$ |



| 7km 12km | Find the area of the triangle |                    |  |  |
|----------|-------------------------------|--------------------|--|--|
|          | $26km^2$                      | <b>b</b> $88km^2$  |  |  |
|          | $\frac{c}{2.3km^2}$           | d $42km^2$         |  |  |
|          | $^{\mathbf{e}}$ 21 $km^2$     | $^{f f}$ 84 $km^2$ |  |  |