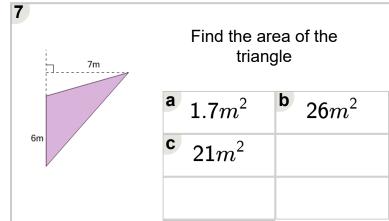

e:

app.mobius.academy/math/units/area and perimeter complex shapes/

| 1          | Find the area of the triangle      |                             |
|------------|------------------------------------|-----------------------------|
| 7cm<br>6cm | a $21cm^2$                         | <b>b</b> $1.7cm^2$          |
|            | <b>c</b> 26 <i>cm</i> <sup>2</sup> | d 42 <i>cm</i> <sup>2</sup> |
|            |                                    |                             |



| 3 Gin | Find the area of the triangle |                   |
|-------|-------------------------------|-------------------|
| 8in   | a $28in^2$                    | <b>b</b> $99in^2$ |
|       | $\frac{c}{2.7in^2}$           | d $24in^2$        |
|       |                               |                   |