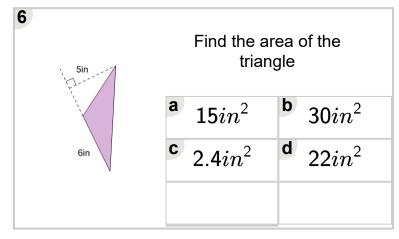

ine:

app.mobius.academy/math/units/area and perimeter complex shapes/

| 1          | Find the area of the triangle      |                             |
|------------|------------------------------------|-----------------------------|
| 7cm<br>6cm | a $21cm^2$                         | <b>b</b> $1.7cm^2$          |
|            | <b>c</b> 26 <i>cm</i> <sup>2</sup> | d 42 <i>cm</i> <sup>2</sup> |
|            |                                    |                             |



| 3 Gin | Find the area of the triangle |                   |
|-------|-------------------------------|-------------------|
| 8in   | a $28in^2$                    | <b>b</b> $99in^2$ |
|       | $\frac{c}{2.7in^2}$           | d $24in^2$        |
|       |                               |                   |