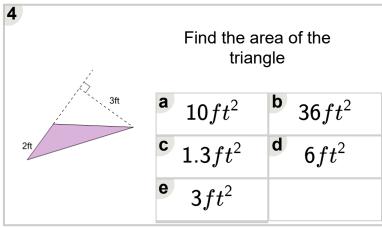

online:

app.mobius.academy/math/units/area and perimeter complex shapes/

| 1          | Find the area of the triangle      |                             |
|------------|------------------------------------|-----------------------------|
| 7cm<br>6cm | a $21cm^2$                         | <b>b</b> $1.7cm^2$          |
|            | <b>c</b> 26 <i>cm</i> <sup>2</sup> | d 42 <i>cm</i> <sup>2</sup> |
|            |                                    |                             |



| 3 Gin | Find the area of the triangle |                   |
|-------|-------------------------------|-------------------|
| 8in   | a $28in^2$                    | <b>b</b> $99in^2$ |
|       | $\frac{c}{2.7in^2}$           | d $24in^2$        |
|       |                               |                   |