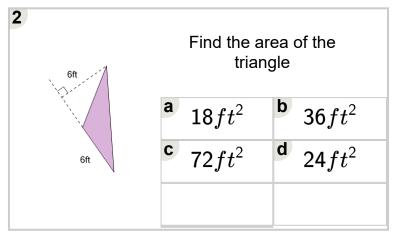

Math worksheet on 'Area of an Obtuse Triangle -Image (Level 2)'. Part of a broader unit on 'Area and Perimeter Complex Shapes'

Learn online:

app.mobius.academy/math/units/area and perimeter complex shapes/

| 1          | Find the area of the triangle      |                             |
|------------|------------------------------------|-----------------------------|
| 7cm<br>6cm | a $21cm^2$                         | <b>b</b> $1.7cm^2$          |
|            | <b>c</b> 26 <i>cm</i> <sup>2</sup> | d 42 <i>cm</i> <sup>2</sup> |
|            |                                    |                             |



| 3 Gin | Find the area of the triangle |                   |
|-------|-------------------------------|-------------------|
| 8in   | a $28in^2$                    | <b>b</b> $99in^2$ |
|       | $\frac{c}{2.7in^2}$           | d $24in^2$        |
|       |                               |                   |