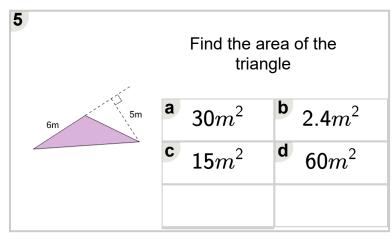

nline:

app.mobius.academy/math/units/area and perimeter complex shapes/

| 1          | Find the area of the triangle      |                             |
|------------|------------------------------------|-----------------------------|
| 7cm<br>6cm | a $21cm^2$                         | <b>b</b> $1.7cm^2$          |
|            | <b>c</b> 26 <i>cm</i> <sup>2</sup> | d 42 <i>cm</i> <sup>2</sup> |
|            |                                    |                             |



| 3 Gin | Find the area of the triangle |                   |
|-------|-------------------------------|-------------------|
| 8in   | a $28in^2$                    | <b>b</b> $99in^2$ |
|       | $\frac{c}{2.7in^2}$           | d $24in^2$        |
|       |                               |                   |