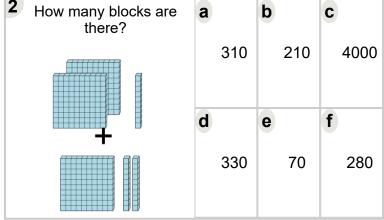

| Name: |  |  |  |
|-------|--|--|--|
|       |  |  |  |

|                                                                                                         | mol                                            | bius                        | 1 | How many blocks are there? | а | 188 | b | 10 | <b>c</b> |
|---------------------------------------------------------------------------------------------------------|------------------------------------------------|-----------------------------|---|----------------------------|---|-----|---|----|----------|
| Math worksheet on 'Ba<br>Picture to Answer, No Ca<br>(Level 1)'. Part of a broa<br>Subtraction of Integ | a <i>rry - Hundre</i><br>der unit on <i>'A</i> | ds and Tens<br>Addition and |   |                            | d |     | е |    | f        |
| Learn app.mobius.academy/math/units/addition                                                            | online:<br>and subtraction inte                | egers 1 and 2 digit/        |   |                            |   | 805 |   | 80 | 330      |
| 2 How many blocks are there?                                                                            | a b                                            | C                           | 3 | How many blocks are there? | а |     | b |    | C        |