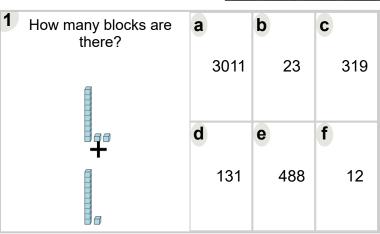

Mobius Math Club

5

Name:



Math worksheet on 'Base 10 Blocks - Adding -Picture to Answer, No Carry - Tens and Ones (Level 1)'. Part of a broader unit on 'Addition and Subtraction of Integers - 1 and 2 Digit'

Learn online:

app.mobius.academy/math/units/addition and subtraction integers 1 and 2 digit/



| 4 How many blocks are there? | а   | b  | C   |
|------------------------------|-----|----|-----|
|                              | 28  | 83 | 187 |
|                              |     |    |     |
| Bee<br>+                     | d   | е  | f   |
|                              | 393 | 15 | 34  |





| 3 | How many blocks are there? | a |     | b |    | С |     |
|---|----------------------------|---|-----|---|----|---|-----|
|   |                            |   | 199 |   | 16 |   | 2   |
|   |                            | d |     | e |    | f |     |
|   |                            |   | 33  |   | 34 |   | 994 |

| How many blocks are there? | a | 24 | <b>b</b><br>3986 | C | 20 |
|----------------------------|---|----|------------------|---|----|
|                            | d |    | e                | f |    |
|                            |   | 31 | 2994             |   | 22 |

| How many blocks are there? | <b>a</b><br>33 | <b>b</b><br>50 | <b>c</b><br>4480 |
|----------------------------|----------------|----------------|------------------|
|                            | d