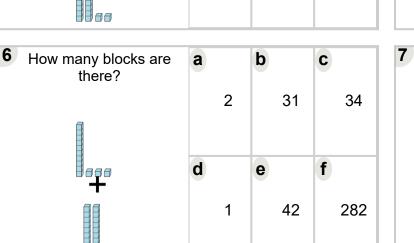

Mobius Math Club

5

Name:



Math worksheet on 'Base 10 Blocks - Adding -Picture to Answer, No Carry - Tens and Ones (Level 1)'. Part of a broader unit on 'Addition and Subtraction of Integers - 1 and 2 Digit'

Learn online:

app.mobius.academy/math/units/addition and subtraction integers 1 and 2 digit/



| 4 How many blocks are there? | а   | b  | C   |
|------------------------------|-----|----|-----|
|                              | 28  | 83 | 187 |
|                              |     |    |     |
| Bee<br>+                     | d   | е  | f   |
|                              | 393 | 15 | 34  |





| 3 | How many blocks are there? | a |     | b |    | С |     |
|---|----------------------------|---|-----|---|----|---|-----|
|   |                            |   | 199 |   | 16 |   | 2   |
|   |                            | d |     | e |    | f |     |
|   |                            |   | 33  |   | 34 |   | 994 |

| How many blocks are there? | a | 24 | <b>b</b><br>3986 | C | 20 |
|----------------------------|---|----|------------------|---|----|
|                            | d |    | e                | f |    |
|                            |   | 31 | 2994             |   | 22 |

| How many blocks are there? | <b>a</b><br>33 | <b>b</b><br>50 | <b>c</b><br>4480 |
|----------------------------|----------------|----------------|------------------|
|                            | d