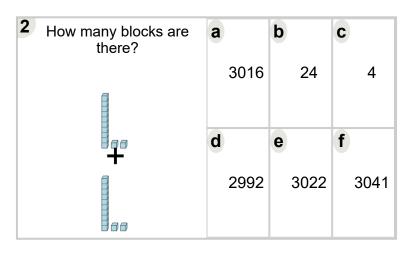

| 3 | How many blocks are there? | a |     | b |    | С |     |
|---|----------------------------|---|-----|---|----|---|-----|
|   |                            |   | 199 |   | 16 |   | 2   |
|   |                            | d |     | e |    | f |     |
|   |                            |   | 33  |   | 34 |   | 994 |