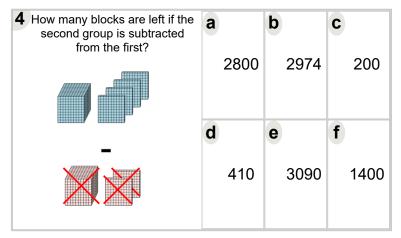

| <b>d</b> 404      | <b>e</b> 890 | <b>f</b> 100  |  |

| 2 How many blocks are left if the second group is subtracted from the first? | <b>a</b> 1597 | <b>b</b> 300  | <b>c</b> 2101 |  |
|------------------------------------------------------------------------------|---------------|---------------|---------------|--|
|                                                                              | <b>d</b> 3796 | <b>e</b> 1882 | <b>f</b> 200  |  |

| How many blocks are left if the second group is subtracted from the first? |   | 2898 | b | 300  | C | 3800 |
|----------------------------------------------------------------------------|---|------|---|------|---|------|
| _                                                                          | d | 2500 | е | 2454 | f | 3700 |



| 5 How many blocks are left if the second group is subtracted from the first? | а | 1400 | b | 700  | C | 900 |
|------------------------------------------------------------------------------|---|------|---|------|---|-----|
| _                                                                            | d | 100  | е | 1498 | f | 796 |



| 7 How many blocks are left if the second group is subtracted from the first? |   | <b>a</b> 910  | 100           | 300          |
|------------------------------------------------------------------------------|---|---------------|---------------|--------------|
|                                                                              | _ | <b>d</b> 2900 | <b>e</b> 2947 | <b>f</b> 200 |