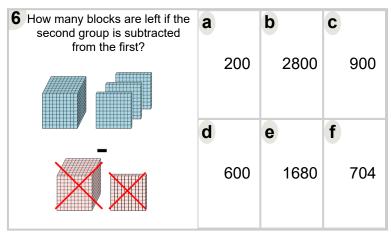

| <b>d</b> 3796 | <b>e</b> 1882 | <b>f</b> 200  |  |

| How many blocks are left if the second group is subtracted from the first? |   | 2898 | b | 300  | C | 3800 |
|----------------------------------------------------------------------------|---|------|---|------|---|------|
| _                                                                          | d | 2500 | е | 2454 | f | 3700 |



| 5 How many blocks are left if the second group is subtracted from the first? | а | 1400 | b | 700  | C | 900 |
|------------------------------------------------------------------------------|---|------|---|------|---|-----|
| _                                                                            | d | 100  | е | 1498 | f | 796 |



| 7 How many blocks are left if the second group is subtracted from the first? |   | <b>a</b> 910  | 100           | 300          |
|------------------------------------------------------------------------------|---|---------------|---------------|--------------|
|                                                                              | _ | <b>d</b> 2900 | <b>e</b> 2947 | <b>f</b> 200 |