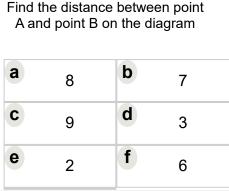

1

3

7

7

а

С

е

Find the distance between point A and point B on the diagram