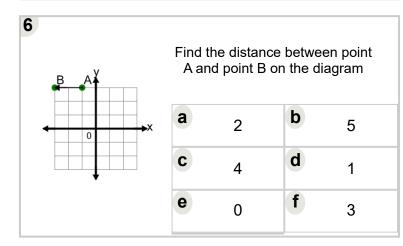

Mobius Math Club

Name:



Math worksheet on 'Cartesian Grid - Distance Between Points (Straight) (Level 4)'. Part of a broader unit on 'Cartesian Grid Distance - Intro'

Learn online: app.mobius.academy/math/units/cartesian\_grid\_distance\_intro/



| Find the distance between point<br>A and point B on the diagram |   |   |   |
|-----------------------------------------------------------------|---|---|---|
| а                                                               | 6 | b | 0 |
| С                                                               | 3 | d | 1 |
| e                                                               | 2 | f | 4 |



Find the distance between point

A and point B on the diagram

2

0

4

b

d

f

1

3

7

7







а

С

е

Find the distance between point A and point B on the diagram



©<u>Mobius Math</u> Club