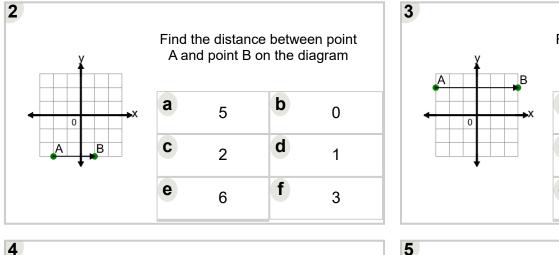

Mobius Math Club

Name:



Math worksheet on 'Cartesian Grid - Distance Between Points (Straight) (Level 4)'. Part of a broader unit on 'Cartesian Grid Distance - Intro'

Learn online: app.mobius.academy/math/units/cartesian\_grid\_distance\_intro/



| Find the distance between point<br>A and point B on the diagram |   |   |   |
|-----------------------------------------------------------------|---|---|---|
| а                                                               | 6 | b | 0 |
| С                                                               | 3 | d | 1 |
| e                                                               | 2 | f | 4 |



Find the distance between point

A and point B on the diagram

2

0

4

b

d

f

1

3

7

7







а

С

е

Find the distance between point A and point B on the diagram



©<u>Mobius Math</u> Club