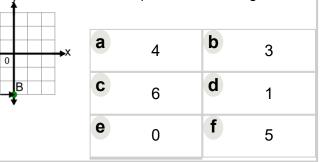

1

3

7

7

а

С

е

Find the distance between point A and point B on the diagram