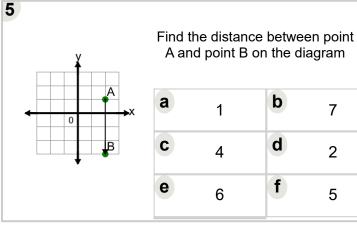

| Find the distance between point<br>A and point B on the diagram |   |   |   |
|-----------------------------------------------------------------|---|---|---|
| а                                                               | 6 | b | 0 |
| С                                                               | 3 | d | 1 |
| e                                                               | 2 | f | 4 |