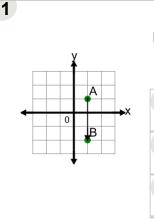

1

3

7

7

а

С

е

Find the distance between point A and point B on the diagram