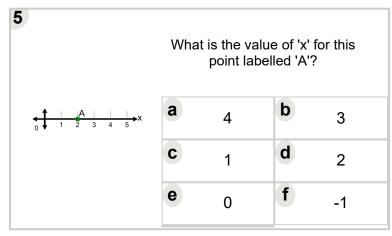

| 3 | d | 1 |  |  |
|                                                        | е                                                     | 0 | f | 5 |  |  |

| 2                                                      | Wha | t is the va<br>point lab | alue of 'x'<br>pelled 'A'? |    |
|--------------------------------------------------------|-----|--------------------------|----------------------------|----|
| $ \begin{array}{c ccccccccccccccccccccccccccccccccccc$ | а   | 0                        | b                          | 3  |
|                                                        | C   | 4                        | d                          | -1 |
|                                                        | е   | -2                       | f                          | 1  |