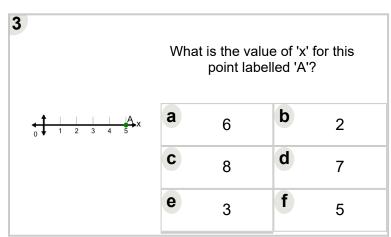

| 1                                                      | What is the value of 'x' for this point labelled 'A'? |   |   |   |  |  |
|--------------------------------------------------------|-------------------------------------------------------|---|---|---|--|--|
| $ \begin{array}{c ccccccccccccccccccccccccccccccccccc$ | а                                                     | 4 | b | 2 |  |  |
|                                                        | С                                                     | 3 | d | 1 |  |  |
|                                                        | е                                                     | 0 | f | 5 |  |  |