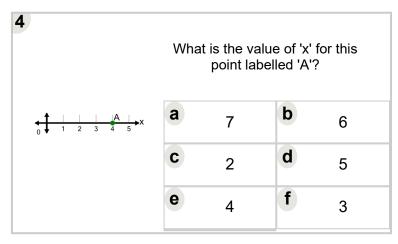

| 2                                                      | Wha | t is the va<br>point lab | alue of 'x'<br>pelled 'A'? |    |
|--------------------------------------------------------|-----|--------------------------|----------------------------|----|
| $ \begin{array}{c ccccccccccccccccccccccccccccccccccc$ | а   | 0                        | b                          | 3  |
|                                                        | C   | 4                        | d                          | -1 |
|                                                        | е   | -2                       | f                          | 1  |