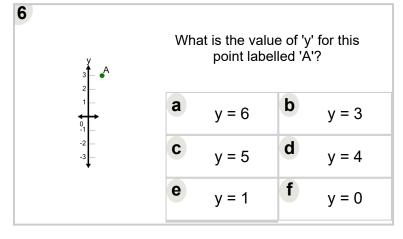

broader unit on 'Cartesian Grid Foundations'

Learn online: app.mobius.academy/math/units/cartesian grid foundations/

| What is the value of 'y' for this point labelled 'A'? | а | y = -5 | b | y = -3 |
|-------------------------------------------------------|---|--------|---|--------|
| 3 — 2 — 1 — 0 — 1 — A — 3 — A — 3 — A                 | C | y = -4 | d | y = -2 |
|                                                       | е | y = 0  | f | y = 1  |



| What is the value of 'y' for this point labelled 'A'? | а | y = -4 | b | y = 1  |
|-------------------------------------------------------|---|--------|---|--------|
|                                                       | C | y = -1 | d | y = -3 |
|                                                       | е | y = 2  | f | y = 0  |