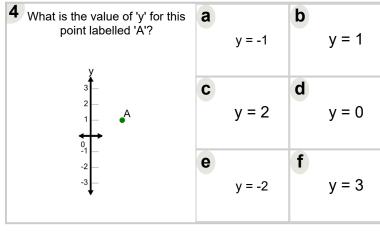

| What is the value of 'y' for this point labelled 'A'? | а | y = -4 | b | y = 1  |
|-------------------------------------------------------|---|--------|---|--------|
|                                                       | C | y = -1 | d | y = -3 |
|                                                       | е | y = 2  | f | y = 0  |