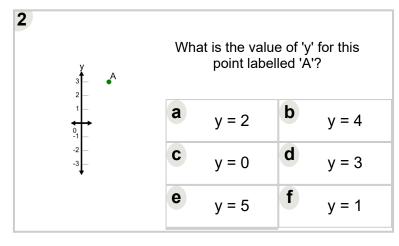

| What is the value of 'y' for this point labelled 'A'? | а | y = -5 | b | y = -3 |
|-------------------------------------------------------|---|--------|---|--------|
| 3 — 2 — 1 — 0 — 1 — A — 3 — A — 3 — A                 | C | y = -4 | d | y = -2 |
|                                                       | е | y = 0  | f | y = 1  |