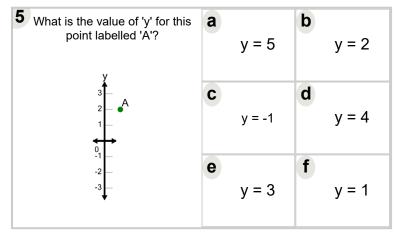

a broader unit on 'Cartesian Grid Foundations'

Learn online: app.mobius.academy/math/units/cartesian grid foundations/

| What is the value of 'y' for this point labelled 'A'? | а | y = -5 | b | y = -3 |
|-------------------------------------------------------|---|--------|---|--------|
| 3 — 2 — 1 — 0 — 1 — A — 3 — A — 3 — A                 | C | y = -4 | d | y = -2 |
|                                                       | е | y = 0  | f | y = 1  |



| What is the value of 'y' for this point labelled 'A'? | а | y = -4 | b | y = 1  |
|-------------------------------------------------------|---|--------|---|--------|
|                                                       | C | y = -1 | d | y = -3 |
|                                                       | е | y = 2  | f | y = 0  |