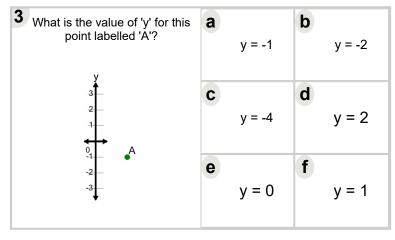

| What is the value of 'y' for this point labelled 'A'? | а | y = 0  | b | y = 2 |
|-------------------------------------------------------|---|--------|---|-------|
|                                                       | C | y = 3  | d | y = 5 |
|                                                       | е | y = -1 | f | y = 1 |