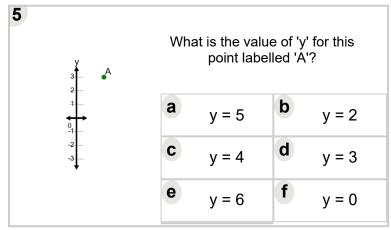

What is the value of 'y' for this point labelled 'A'?

| <b>a</b> y = 3 | b | y = 0 |
|----------------|---|-------|
|----------------|---|-------|

$$y = 4$$
 **d**  $y = 2$ 

**e** 
$$y = 6$$
 **f**  $y = 5$ 