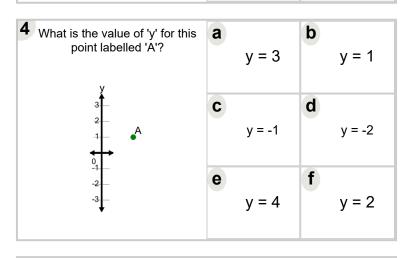

1



Math worksheet on 'Cartesian Grid - Y Coordinate number line (no indicator) (Level 4)'. Part of a broader unit on 'Cartesian Grid Foundations'

Learn online: app.mobius.academy/math/units/cartesian\_grid\_foundations/



What is the value of 'y' for this point labelled 'A'?

| <b>a</b> y = 3 | b | y = 0 |
|----------------|---|-------|
|----------------|---|-------|

$$y = 4$$
 **d**  $y = 2$ 

**e** 
$$y = 6$$
 **f**  $y = 5$ 

| What is the value of 'y' for this point labelled 'A'? | а | y = 0  | b | y = 2 |
|-------------------------------------------------------|---|--------|---|-------|
|                                                       | C | y = 3  | d | y = 5 |
|                                                       | е | y = -1 | f | y = 1 |