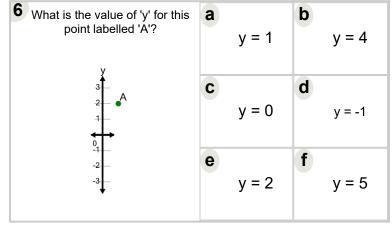

| What is the value of 'y' for this point labelled 'A'? | а | y = 0  | b | y = 2 |
|-------------------------------------------------------|---|--------|---|-------|
|                                                       | C | y = 3  | d | y = 5 |
|                                                       | е | y = -1 | f | y = 1 |