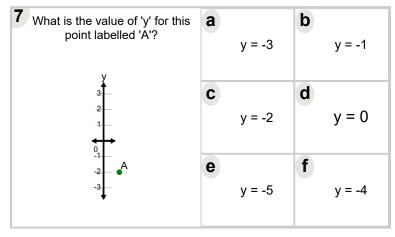

| What is the value of 'y' for this point labelled 'A'? | а | y = 0  | b | y = 2 |
|-------------------------------------------------------|---|--------|---|-------|
|                                                       | C | y = 3  | d | y = 5 |
|                                                       | е | y = -1 | f | y = 1 |