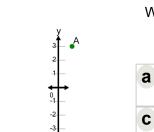

1

Math worksheet on 'Cartesian Grid - Y Coordinate number line (no indicator) (Level 4)'. Part of a broader unit on 'Cartesian Grid Foundations'

Learn online: app.mobius.academy/math/units/cartesian\_grid\_foundations/

What is the value of 'y' for this point labelled 'A'?

| <b>a</b> y = 3 | b | y = 0 |
|----------------|---|-------|
|----------------|---|-------|

$$y = 4$$
 **d**  $y = 2$ 

**e** 
$$y = 6$$
 **f**  $y = 5$ 