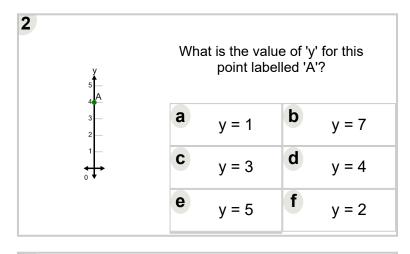

| What is the value of 'y' for this point labelled 'A'? | а | y = -1 | b | y = 1 |
|-------------------------------------------------------|---|--------|---|-------|
|                                                       | С | y = 5  | d | y = 4 |
|                                                       | е | y = 3  | f | y = 2 |