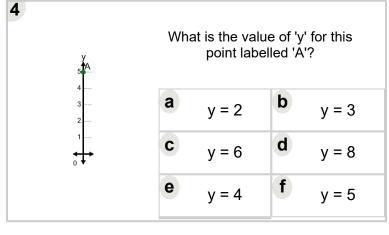

Part of a broader unit on 'Cartesian Grid Foundations'

Learn online: app.mobius.academy/math/units/cartesian\_grid\_foundations/

| What is the value of 'y' for this point labelled 'A'? | а | y = -1 | b | y = 0 |
|-------------------------------------------------------|---|--------|---|-------|
| 5<br>4<br>3<br>2                                      | C | y = 1  | d | y = 4 |
| 1 A                                                   | е | y = 2  | f | y = 3 |



| What is the value of 'y' for this point labelled 'A'? | а | y = -1 | b | y = 1 |
|-------------------------------------------------------|---|--------|---|-------|
|                                                       | С | y = 5  | d | y = 4 |
|                                                       | е | y = 3  | f | y = 2 |