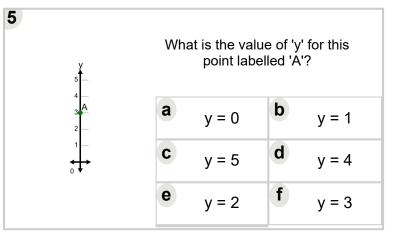

art of a broader unit on 'Cartesian Grid Foundations'

Learn online: app.mobius.academy/math/units/cartesian\_grid\_foundations/

| What is the value of 'y' for this point labelled 'A'? | а | y = -1 | b | y = 0 |
|-------------------------------------------------------|---|--------|---|-------|
| 5<br>4<br>3<br>2                                      | C | y = 1  | d | y = 4 |
| 1 A                                                   | е | y = 2  | f | y = 3 |



| What is the value of 'y' for this point labelled 'A'? | а | y = -1 | b | y = 1 |
|-------------------------------------------------------|---|--------|---|-------|
|                                                       | С | y = 5  | d | y = 4 |
|                                                       | е | y = 3  | f | y = 2 |