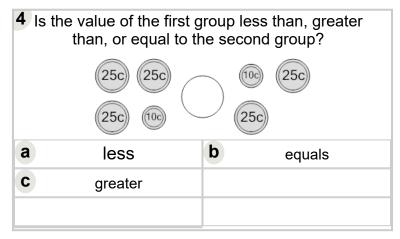

| 2 Is the value of the first group less than, greater than, or equal to the second group? |         |   |        |  |  |  |
|------------------------------------------------------------------------------------------|---------|---|--------|--|--|--|
| (10c) (25c) (25c) (25c)                                                                  |         |   |        |  |  |  |
| a                                                                                        | less    | b | equals |  |  |  |
| C                                                                                        | greater |   |        |  |  |  |
|                                                                                          |         |   |        |  |  |  |

| 7 Is the value of the first group less than, greater than, or equal to the second group? |            |   |        |  |  |
|------------------------------------------------------------------------------------------|------------|---|--------|--|--|
| (10c) (25c) (25c)                                                                        |            |   |        |  |  |
|                                                                                          | 25c) (25c) |   | (10c)  |  |  |
| a                                                                                        | less       | b | equals |  |  |
| C                                                                                        | greater    |   |        |  |  |
|                                                                                          |            |   |        |  |  |