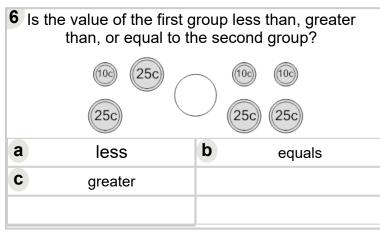

| 7 Is the value of the first group less than, greater than, or equal to the second group? |            |   |        |  |  |
|------------------------------------------------------------------------------------------|------------|---|--------|--|--|
| (10c) (25c) (25c)                                                                        |            |   |        |  |  |
|                                                                                          | 25c) (25c) |   | (10c)  |  |  |
| a                                                                                        | less       | b | equals |  |  |
| C                                                                                        | greater    |   |        |  |  |
|                                                                                          |            |   |        |  |  |