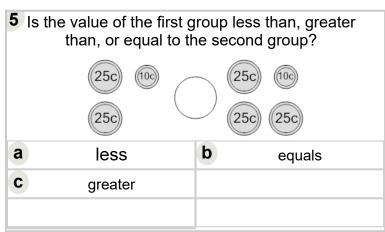

| 7 Is the value of the first group less than, greater than, or equal to the second group? |            |   |        |  |  |
|------------------------------------------------------------------------------------------|------------|---|--------|--|--|
| (10c) (25c) (25c)                                                                        |            |   |        |  |  |
|                                                                                          | 25c) (25c) |   | (10c)  |  |  |
| a                                                                                        | less       | b | equals |  |  |
| C                                                                                        | greater    |   |        |  |  |
|                                                                                          |            |   |        |  |  |