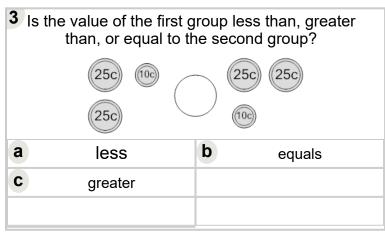

| 1 Is the value of the first group less than, greater than, or equal to the second group? |         |         |        |  |  |
|------------------------------------------------------------------------------------------|---------|---------|--------|--|--|
| 25c) (10c) (25c) (10c)                                                                   |         |         |        |  |  |
|                                                                                          | 25c     | <u></u> | 5c     |  |  |
| a                                                                                        | less    | b       | equals |  |  |
| С                                                                                        | greater |         |        |  |  |
|                                                                                          |         |         |        |  |  |
|                                                                                          |         |         |        |  |  |

| 2 Is the value of the first group less than, greater than, or equal to the second group? |         |   |        |  |  |  |
|------------------------------------------------------------------------------------------|---------|---|--------|--|--|--|
| (10c) (25c) (25c) (25c)                                                                  |         |   |        |  |  |  |
| a                                                                                        | less    | b | equals |  |  |  |
| C                                                                                        | greater |   |        |  |  |  |
|                                                                                          |         |   |        |  |  |  |