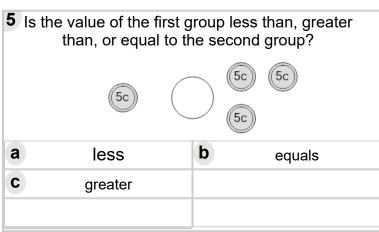

of the first group less than, greater than, or equal to the second group? |      |   |        |  |
|------------------------------------------------------------------------------------------|------|---|--------|--|
| 5c 5c   5c 5c                                                                            |      |   |        |  |
| а                                                                                        | less | b | equals |  |
| <b>c</b> greater                                                                         |      |   |        |  |
|                                                                                          |      |   |        |  |
|                                                                                          |      |   |        |  |









| 7 Is the value of the first group less than, greater than, or equal to the second group? |         |   |        |  |
|------------------------------------------------------------------------------------------|---------|---|--------|--|
| (5c) (5c) (5c) (5c)                                                                      |         |   |        |  |
| а                                                                                        | less    | b | equals |  |
| C                                                                                        | greater |   |        |  |
|                                                                                          |         |   |        |  |