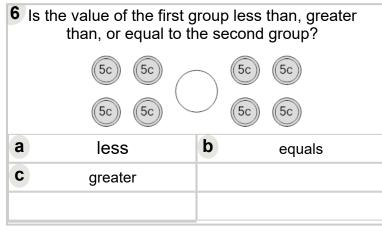

the first group less than, greater than, or equal to the second group? |      |   |        |  |
|------------------------------------------------------------------------------------------|------|---|--------|--|
| 5c 5c   5c 5c                                                                            |      |   |        |  |
| а                                                                                        | less | b | equals |  |
| <b>c</b> greater                                                                         |      |   |        |  |
|                                                                                          |      |   |        |  |
|                                                                                          |      |   |        |  |









| 7 Is the value of the first group less than, greater than, or equal to the second group? |         |   |        |  |
|------------------------------------------------------------------------------------------|---------|---|--------|--|
| (5c) (5c) (5c) (5c)                                                                      |         |   |        |  |
| а                                                                                        | less    | b | equals |  |
| C                                                                                        | greater |   |        |  |
|                                                                                          |         |   |        |  |