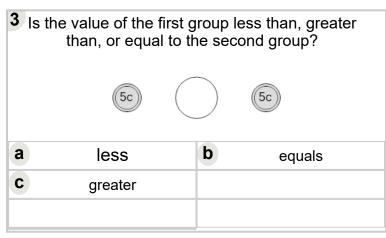

lue of the first group less than, greater than, or equal to the second group? |      |   |        |  |
|------------------------------------------------------------------------------------------|------|---|--------|--|
| 5c 5c   5c 5c                                                                            |      |   |        |  |
| а                                                                                        | less | b | equals |  |
| <b>c</b> greater                                                                         |      |   |        |  |
|                                                                                          |      |   |        |  |
|                                                                                          |      |   |        |  |









| 7 Is the value of the first group less than, greater than, or equal to the second group? |         |   |        |  |
|------------------------------------------------------------------------------------------|---------|---|--------|--|
| (5c) (5c) (5c) (5c)                                                                      |         |   |        |  |
| а                                                                                        | less    | b | equals |  |
| C                                                                                        | greater |   |        |  |
|                                                                                          |         |   |        |  |