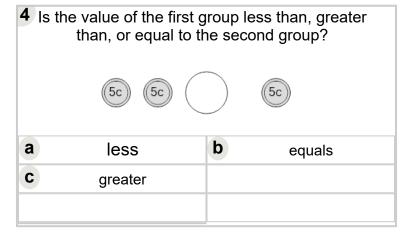

e of the first group less than, greater than, or equal to the second group? |      |   |        |  |
|------------------------------------------------------------------------------------------|------|---|--------|--|
| 5c 5c   5c 5c                                                                            |      |   |        |  |
| а                                                                                        | less | b | equals |  |
| <b>c</b> greater                                                                         |      |   |        |  |
|                                                                                          |      |   |        |  |
|                                                                                          |      |   |        |  |









| 7 Is the value of the first group less than, greater than, or equal to the second group? |         |   |        |  |
|------------------------------------------------------------------------------------------|---------|---|--------|--|
| (5c) (5c) (5c) (5c)                                                                      |         |   |        |  |
| а                                                                                        | less    | b | equals |  |
| C                                                                                        | greater |   |        |  |
|                                                                                          |         |   |        |  |