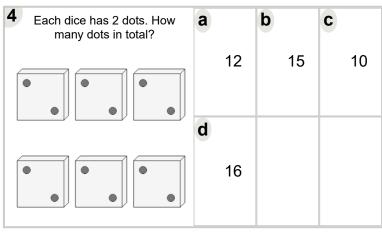

Math worksheet on 'Counting in Groups - Pictures (Dice) (Level 2)'. Part of a broader unit on 'Multiplication From Counting - Intro'

Learn online: app.mobius.academy/math/units/multiplication from counting intro/

| Each dice has 6 dots. How many dots in total? | а  | b  | C |
|-----------------------------------------------|----|----|---|
|                                               | 16 | 12 | 7 |
|                                               |    |    |   |



| Bach dice has 1 dots. How many dots in total? | a | b | C |
|-----------------------------------------------|---|---|---|
|                                               | 2 | 0 | 1 |
|                                               | d | е |   |
|                                               | 8 | 5 |   |



| Each dice has 5 dots. How many dots in total? | а |    | b |    | C |    |
|-----------------------------------------------|---|----|---|----|---|----|
|                                               |   | 15 |   | 12 |   | 10 |
|                                               | d |    | е |    |   |    |
| • •                                           |   | 11 |   | 17 |   |    |
|                                               |   |    |   |    |   |    |



| <b>7</b> Each dice has 6 dots. How many dots in total? | а |   | b  | C  |
|--------------------------------------------------------|---|---|----|----|
|                                                        |   | 9 | 10 | 12 |
|                                                        |   |   |    |    |
|