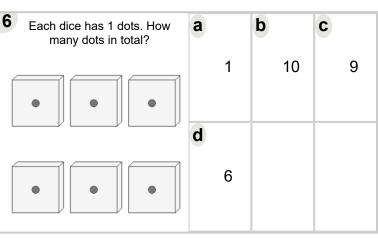

|    |    |   |



| Bach dice has 1 dots. How many dots in total? | a | b | C |
|-----------------------------------------------|---|---|---|
|                                               | 2 | 0 | 1 |
|                                               | d | е |   |
|                                               | 8 | 5 |   |



| Each dice has 5 dots. How many dots in total? | а |    | b |    | C |    |
|-----------------------------------------------|---|----|---|----|---|----|
|                                               |   | 15 |   | 12 |   | 10 |
|                                               | d |    | е |    |   |    |
| • •                                           |   | 11 |   | 17 |   |    |
|                                               |   |    |   |    |   |    |



| <b>7</b> Each dice has 6 dots. How many dots in total? | а |   | b  | C  |
|--------------------------------------------------------|---|---|----|----|
|                                                        |   | 9 | 10 | 12 |
|                                                        |   |   |    |    |
|                                                        | d | 8 |    |    |
|                                                        |   | J |    |    |