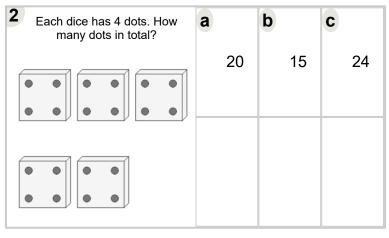

Math worksheet on 'Counting in Groups - Pictures (Dice) (Level 2)'. Part of a broader unit on 'Multiplication From Counting - Intro'

Learn online: app.mobius.academy/math/units/multiplication from counting intro/

| Each dice has 6 dots. How many dots in total? | а  | b  | C |
|-----------------------------------------------|----|----|---|
|                                               | 16 | 12 | 7 |
|                                               |    |    |   |



| Bach dice has 1 dots. How many dots in total? | a | b | C |
|-----------------------------------------------|---|---|---|
|                                               | 2 | 0 | 1 |
|                                               | d | е |   |
|                                               | 8 | 5 |   |



| Each dice has 5 dots. How many dots in total? | а |    | b |    | C |    |
|-----------------------------------------------|---|----|---|----|---|----|
|                                               |   | 15 |   | 12 |   | 10 |
|                                               | d |    | е |    |   |    |
| • •                                           |   | 11 |   | 17 |   |    |
|                                               |   |    |   |    |   |    |



| <b>7</b> Each dice