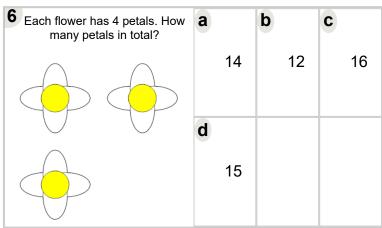

|

| Each flower has 9 petals. How many petals in total? | а |    | b |    | C |    |
|-----------------------------------------------------|---|----|---|----|---|----|
|                                                     |   | 22 |   | 14 |   | 18 |
|                                                     | d | 13 | е | 21 | f | 15 |



| <b>5</b> Each flower has 9 petals. How many petals in total? | а |    | b |    | C |    |
|--------------------------------------------------------------|---|----|---|----|---|----|
|                                                              |   | 18 |   | 16 |   | 22 |
|                                                              | d | 14 | е | 21 | f | 20 |
|                                                              |   |    |   |    |   |    |



| 7 Each flower has 8 petals. How many petals in total? | а |    | b |    | C |    |
|-------------------------------------------------------|---|----|---|----|---|----|
|                                                       |   | 12 |   | 11 |   | 19 |
|                                                       | d | 18 | е | 16 |   |    |