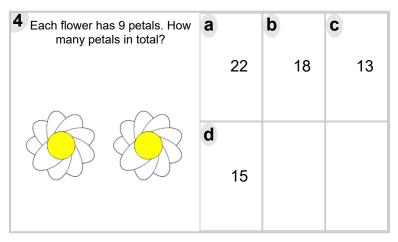

| Each flower has 9 petals. How many petals in total? | а |    | b |    | C |    |
|-----------------------------------------------------|---|----|---|----|---|----|
|                                                     |   | 22 |   | 14 |   | 18 |
|                                                     | d | 13 | е | 21 | f | 15 |