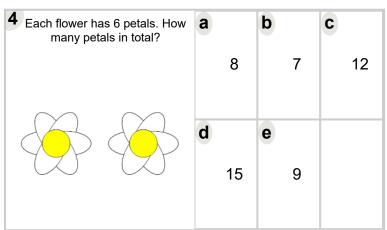

|   | 19 |   | 18 |   |    |

| Each flower has 5 petals. How many petals in total? | а |    | b |   | C |    |
|-----------------------------------------------------|---|----|---|---|---|----|
|                                                     |   | 6  |   | 7 |   | 10 |
|                                                     | d | 12 |   |   |   |    |

| Each flower has 7 petals. How many petals in total? | а |    | b |    | C |    |
|-----------------------------------------------------|---|----|---|----|---|----|
|                                                     |   | 37 |   | 32 |   | 35 |
|                                                     | d |    | е |    |   |    |
|                                                     |   | 30 |   | 38 |   |    |



| 5 Each flower has 9 petals. How many petals in total? | а |    | b |    | C |    |
|-------------------------------------------------------|---|----|---|----|---|----|
|                                                       |   | 18 |   | 14 |   | 13 |
| $\sim$                                                |   |    |   |    |   |    |
|                                                       | d | 20 | е | 15 |   |    |



| <b>7</b> Each flower has 7 petals. How many petals in total? | a           | b  | C           |
|--------------------------------------------------------------|-------------|----|-------------|
|                                                              | 9           | 14 | 17          |
|                                                              | <b>d</b> 18