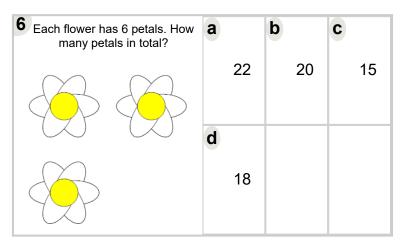

in total? | а |    | b |    | C |    |
|-----------------------------------------------------|---|----|---|----|---|----|
|                                                     |   | 37 |   | 32 |   | 35 |
|                                                     | d |    | е |    |   |    |
|                                                     |   | 30 |   | 38 |   |    |



| 5 Each flower has 9 petals. How many petals in total? | а |    | b |    | C |    |
|-------------------------------------------------------|---|----|---|----|---|----|
|                                                       |   | 18 |   | 14 |   | 13 |
| $\sim$                                                |   |    |   |    |   |    |
|                                                       | d | 20 | е | 15 |   |    |



| <b>7</b> Each flower has 7 petals. How many petals in total? | a           | b  | C           |
|--------------------------------------------------------------|-------------|----|-------------|
|                                                              | 9           | 14 | 17          |
|                                                              | <b>d</b> 18 | 10 | <b>f</b> 16 |