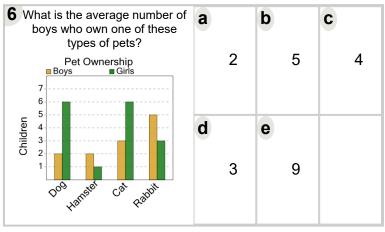

average number of boys who own one of these                                               | 3 What is the average number of boys who own one of these | а          | b          | C  |  |







| What is the average number of girls who own one of these types of pets?  Pet Ownership Boys  Girls  7  6  5  4  3  2  1  4  A  A  A  A  A  A  A  A  A  A  A  A | <b>a</b> 3 | <b>b</b> 2 | <b>c</b> 5 |
|----------------------------------------------------------------------------------------------------------------------------------------------------------------|------------|------------|------------|
|                                                                                                                                                                | <b>d</b> 7 | <b>e</b> 1 | <b>f</b> 4 |



| 7 What is the average number of girls who own one of these types of pets?  Pet Ownership Boys Girls  7 | <b>a</b> 5 | <b>b</b>   | 2          |
|--------------------------------------------------------------------------------------------------------|------------|------------|------------|
| Car Pappir Dog Wange                                                                                   | <b>d</b> 7 | <b>e</b> 3 | <b>f</b> 6 |