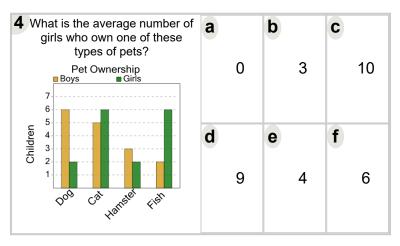

1 What is the average number of

girls who own one of these

| lame:   |  |
|---------|--|
| varric. |  |

b

C

| 11100105                                                                                                | types of pets?  Pet Ownership Boys Girls                  | 7          | 1          | 10 |  |
|---------------------------------------------------------------------------------------------------------|-----------------------------------------------------------|------------|------------|----|--|
| Math worksheet on 'Graphing - Bar Graph (Double) - Average of Series (Level 1)'. Part of a broader unit | 5                                                         | d          |            | •  |  |
| on 'Data and Graphs (Mins, Max, Averages) -<br>Practice'                                                | U 2 1 1 1 1 1 1 1 1 1 1 1 1 1 1 1 1 1 1                   | <b>u</b> 3 | <b>e</b> 5 | 4  |  |
| Learn online: <u>app.mobius.academy/math/units/data_graphing_sums_and_averages_practice/</u>            | Car Dog Fey Suppy                                         |            |            |    |  |
| 2 What is the average number of boys who own one of these                                               | 3 What is the average number of boys who own one of these | а          | b          | C  |  |