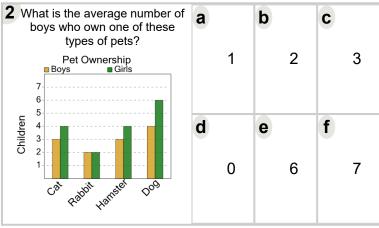

1 What is the average number of

girls who own one of these

| lame:   |  |
|---------|--|
| varric. |  |

b

C

| 11100105                                                                                                | types of pets?  Pet Ownership Boys Girls                  | 7          | 1          | 10 |  |
|---------------------------------------------------------------------------------------------------------|-----------------------------------------------------------|------------|------------|----|--|
| Math worksheet on 'Graphing - Bar Graph (Double) - Average of Series (Level 1)'. Part of a broader unit | 5                                                         | d          |            | •  |  |
| on 'Data and Graphs (Mins, Max, Averages) -<br>Practice'                                                | U 2 1 1 1 1 1 1 1 1 1 1 1 1 1 1 1 1 1 1                   | <b>u</b> 3 | <b>e</b> 5 | 4  |  |
| Learn online: <u>app.mobius.academy/math/units/data_graphing_sums_and_averages_practice/</u>            | Car Dog Fey Suppy                                         |            |            |    |  |
| 2 What is the average number of boys who own one of these                                               | 3 What is the average number of boys who own one of these | а          | b          | C  |  |