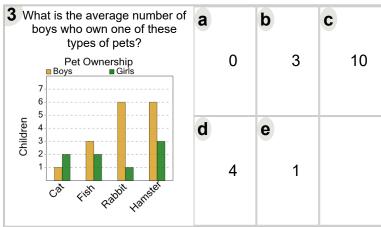

1 What is the average number of

girls who own one of these

| lame:   |  |
|---------|--|
| varric. |  |

b

C

| 11100105                                                                                                | types of pets?  Pet Ownership Boys Girls                  | 7          | 1          | 10 |  |
|---------------------------------------------------------------------------------------------------------|-----------------------------------------------------------|------------|------------|----|--|
| Math worksheet on 'Graphing - Bar Graph (Double) - Average of Series (Level 1)'. Part of a broader unit | 5                                                         | d          |            | •  |  |
| on 'Data and Graphs (Mins, Max, Averages) -<br>Practice'                                                | U 2 1 1 1 1 1 1 1 1 1 1 1 1 1 1 1 1 1 1                   | <b>u</b> 3 | <b>e</b> 5 | 4  |  |
| Learn online: <u>app.mobius.academy/math/units/data_graphing_sums_and_averages_practice/</u>            | Car Dog Fey Suppy                                         |            |            |    |  |
| 2 What is the average number of boys who own one of these                                               | 3 What is the average number of boys who own one of these | а          | b          | C  |  |