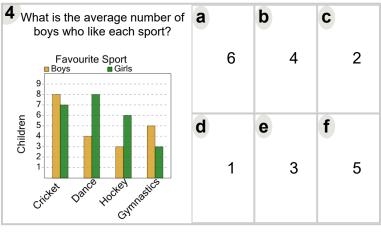

| Name: |  |  |  |  |
|-------|--|--|--|--|
|       |  |  |  |  |



Math worksheet on 'Graphing - Bar Graph (Double) - Average of Series (Level 2)'. Part of a broader unit on 'Data and Graphs (Mins, Max, Averages) - Practice'

Learn online:

app.mobius.academy/math/units/data graphing sums and averages practice/



| What is the average number of girls who like each sport?  Favourite Sport  Boys  Girls | а | 12 | 3          | 10         | ) |
|----------------------------------------------------------------------------------------|---|----|------------|------------|---|
| Baseball Cricket Carce                                                                 | d | 0  | <b>e</b> 5 | <b>f</b> 2 |   |





| What is the average number of girls who like each sport? | a | b | C  |
|----------------------------------------------------------|---|---|----|
| Favourite Sport Boys Girls  6                            | 1 | 0 | 12 |
| Volleyball Cricket Gynthasites Swinthing                 | d | е | f  |
| 1                                                        | 3 | 6 | 13 |