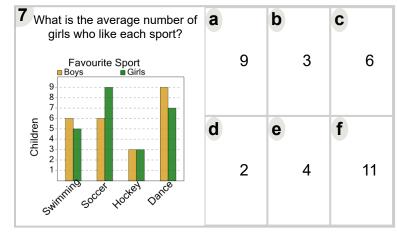

| Name: |  |  |  |  |
|-------|--|--|--|--|
|       |  |  |  |  |

Math worksheet on 'Graphing - Bar Graph (Double) - Average of Series (Level 2)'. Part of a broader unit on 'Data and Graphs (Mins, Max, Averages) - Practice'