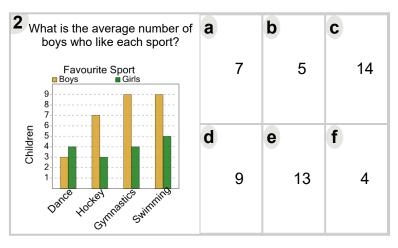

| Name: |  |  |  |  |
|-------|--|--|--|--|
|       |  |  |  |  |



Math worksheet on 'Graphing - Bar Graph (Double) - Average of Series (Level 2)'. Part of a broader unit on 'Data and Graphs (Mins, Max, Averages) - Practice'

Learn online:

app.mobius.academy/math/units/data graphing sums and averages practice/



| What is the average number of girls who like each sport?  Favourite Sport  Boys  Girls | а | 12 | 3          | 10         | ) |
|----------------------------------------------------------------------------------------|---|----|------------|------------|---|
| Baseball Cricket Carce                                                                 | d | 0  | <b>e</b> 5 | <b>f</b> 2 |   |





| What is the average number of girls who like each sport? | a | b | C  |
|----------------------------------------------------------|---|---|----|
| Favourite Sport Boys Girls  6                            | 1 | 0 | 12 |
| Volleyball Cricket Gynthasites Swinthing                 | d | е | f  |
| 1                                                        | 3 | 6 | 13 |