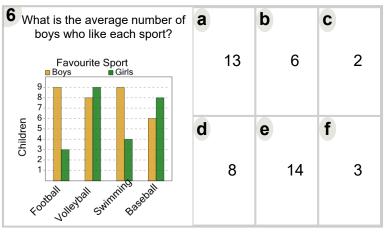

ng sums and averages practice/



| What is the average number of girls who like each sport?  Favourite Sport  Boys  Girls | а | 12 | 3          | 10         | ) |
|----------------------------------------------------------------------------------------|---|----|------------|------------|---|
| Baseball Cricket Carce                                                                 | d | 0  | <b>e</b> 5 | <b>f</b> 2 |   |





| What is the average number of girls who like each sport? | a | b | C  |
|----------------------------------------------------------|---|---|----|
| Favourite Sport Boys Girls  6                            | 1 | 0 | 12 |
| Volleyball Cricket Gynthasites Swinthing                 | d | е | f  |
| 1                                                        | 3 | 6 | 13 |