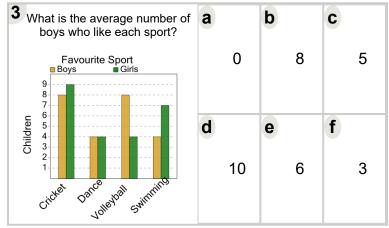

| Name: |  |  |  |  |
|-------|--|--|--|--|
|       |  |  |  |  |



Math worksheet on 'Graphing - Bar Graph (Double) - Average of Series (Level 2)'. Part of a broader unit on 'Data and Graphs (Mins, Max, Averages) - Practice'

Learn online:

app.mobius.academy/math/units/data graphing sums and averages practice/



| What is the average number of girls who like each sport?  Favourite Sport  Boys  Girls | а | 12 | 3          | 10         | ) |
|----------------------------------------------------------------------------------------|---|----|------------|------------|---|
| Baseball Cricket Carce                                                                 | d | 0  | <b>e</b> 5 | <b>f</b> 2 |   |





| What is the average number of girls who like each sport? | a | b | C  |
|----------------------------------------------------------|---|---|----|
| Favourite Sport Boys Girls  6                            | 1 | 0 | 12 |
| Volleyball Cricket Gynthasites Swinthing                 | d | е | f  |
| 1                                                        | 3 | 6 | 13 |