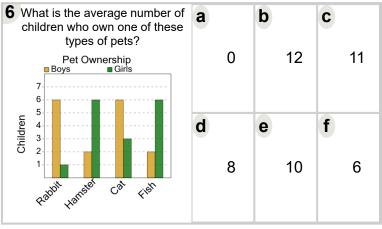

----------------------------------------|---|---|---|----|
| 1 What is the average number of children who own one of these types of pets? | а |   | b | C  |
| Pet Ownership ■ Boys ■ Girls  7                                              |   | 6 | 3 | 13 |
| Hande City Rappin Dog                                                        | d | 2 |   |    |





| 5 What is the average number of children who own one of these types of pets?  Pet Ownership Boys Girls | <b>a</b> 6 | <b>b</b> 5 | <b>c</b> 13 |
|--------------------------------------------------------------------------------------------------------|------------|------------|-------------|
| Too Rabit Ca Hande                                                                                     | <b>d</b> 8 | <b>e</b> 3 | <b>f</b> 4  |



| 7 What is the average number of children who own one of these types of pets?  Pet Ownership  Boys  Girls | <b>a</b> 3  | <b>b</b> 8 | 13         |
|----------------------------------------------------------------------------------------------------------|-------------|------------|------------|
| Patoit Cat Dos                                                                                           | <b>d</b> 12 | <b>e</b> 6 | <b>f</b> 0 |