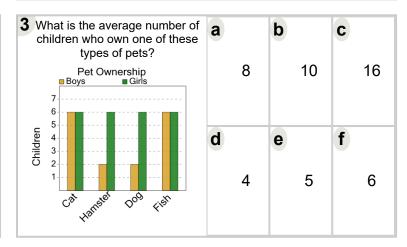

12 |   | 6 |
| Boys Girls                                                           |   | _ |   | 12 |   | J |
| O 2                                                                  | d | 3 |   |    |   |   |
| Cat Fish Rathit Hansler                                              |   |   |   |    |   |   |

| •                                                                            |   |   |   |    |
|------------------------------------------------------------------------------|---|---|---|----|
| 1 What is the average number of children who own one of these types of pets? | а |   | b | C  |
| Pet Ownership ■ Boys ■ Girls  7                                              |   | 6 | 3 | 13 |
| Hande City Rappin Dog                                                        | d | 2 |   |    |





| 5 What is the average number of children who own one of these types of pets?  Pet Ownership Boys Girls | <b>a</b> 6 | <b>b</b> 5 | <b>c</b> 13 |
|--------------------------------------------------------------------------------------------------------|------------|------------|-------------|
| Too Rabit Ca Hande                                                                                     | <b>d</b> 8 | <b>e</b> 3 | <b>f</b> 4  |



| 7 What is the average number of children who own one of these types of pets?  Pet Ownership  Boys  Girls | <b>a</b> 3  | <b>b</b> 8 | 13         |
|----------------------------------------------------------------------------------------------------------|-------------|------------|------------|
| Patoit Cat Dos