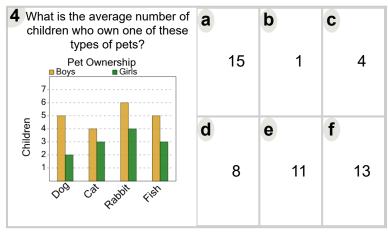

2 |   | 6 |
| Boys Girls                                                           |   | _ |   | 12 |   | J |
| O 2                                                                  | d | 3 |   |    |   |   |
| Cat Fish Rathit Hansler                                              |   |   |   |    |   |   |

| •                                                                            |   |   |   |    |
|------------------------------------------------------------------------------|---|---|---|----|
| 1 What is the average number of children who own one of these types of pets? | а |   | b | C  |
| Pet Ownership ■ Boys ■ Girls  7                                              |   | 6 | 3 | 13 |
| Hande City Rappin Dog                                                        | d | 2 |   |    |





| 5 What is the average number of children who own one of these types of pets?  Pet Ownership Boys Girls | <b>a</b> 6 | <b>b</b> 5 | <b>c</b> 13 |
|--------------------------------------------------------------------------------------------------------|------------|------------|-------------|
| Too Rabit Ca Hande                                                                                     | <b>d</b> 8 | <b>e</b> 3 | <b>f</b> 4  |



| 7 What is the average number of children who own one of these types of pets?  Pet Ownership  Boys  Girls | <b>a</b> 3  | <b>b</b> 8 | 13         |
|----------------------------------------------------------------------------------------------------------|-------------|------------|------------|
| Patoit Cat Dos