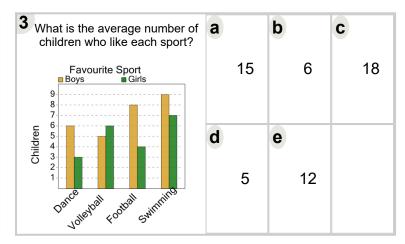

| Name: |  |  |  |  |
|-------|--|--|--|--|
|       |  |  |  |  |



Math worksheet on 'Graphing - Bar Graph (Double) - Average Overall (Level 2)'. Part of a broader unit on 'Data and Graphs (Mins, Max, Averages) - Practice'

Learn online:

app.mobius.academy/math/units/data graphing sums and averages practice/

| What is the average number of children who like each sport? | а |    | b |    | C |    |
|-------------------------------------------------------------|---|----|---|----|---|----|
| Favourite Sport Boys Girls  9 8 7                           |   | 14 |   | 12 |   | 17 |
| Swinning Hoxe Cotte                                         | d | 15 | е | 7  | f | 9  |







| What is the average number of children who like each sport? | a |    | b |   | C |    |
|-------------------------------------------------------------|---|----|---|---|---|----|
| Favourite Sport Boys Girls  9                               |   | 17 |   | 5 |   | 14 |
| Cynnasics Volkeyball Hockey                                 | d | 15 | е | 6 | f | 10 |



| 7 What is the average number of children who like each sport? | а           | b           | C           |
|---------------------------------------------------------------|-------------|-------------|-------------|
| Favourite Sport Boys Girls  7                                 | 17          | 8           | 18          |
| La Social Social Cicker                                       | <b>d</b> 14 | <b>e</b> 12 | <b>f</b> 10 |