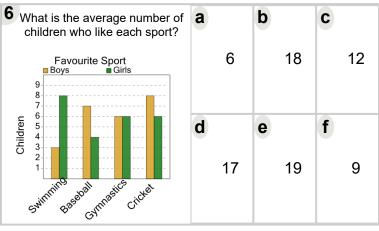

obius.academy/math/units/data graphing sums and averages practice/

| What is the average number of children who like each sport? | а |    | b |    | C |    |
|-------------------------------------------------------------|---|----|---|----|---|----|
| Favourite Sport Boys Girls  9 8 7                           |   | 14 |   | 12 |   | 17 |
| Swinning Hoxe Cotte                                         | d | 15 | е | 7  | f | 9  |







| What is the average number of children who like each sport? | a |    | b |   | C |    |
|-------------------------------------------------------------|---|----|---|---|---|----|
| Favourite Sport Boys Girls  9                               |   | 17 |   | 5 |   | 14 |
| Cynnasics Volkeyball Hockey                                 | d | 15 | е | 6 | f | 10 |



| 7 What is the average number of children who like each sport? | а           | b           | C           |
|---------------------------------------------------------------|-------------|-------------|-------------|
| Favourite Sport Boys Girls  7                                 | 17          | 8           | 18          |
| La Social Social Cicker                                       | <b>d</b> 14 | <b>e</b> 12 | <b>f</b> 10 |