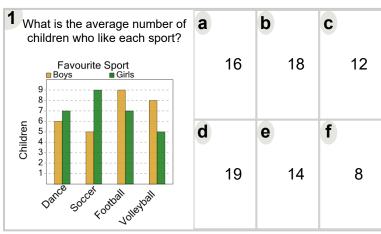

| Name: |  |  |  |  |
|-------|--|--|--|--|
|       |  |  |  |  |



Math worksheet on 'Graphing - Bar Graph (Double) - Average Overall (Level 2)'. Part of a broader unit on 'Data and Graphs (Mins, Max, Averages) - Practice'

Learn online:

app.mobius.academy/math/units/data graphing sums and averages practice/

| What is the average number of children who like each sport? | а |    | b |    | C |    |
|-------------------------------------------------------------|---|----|---|----|---|----|
| Favourite Sport Boys Girls  9 8 7                           |   | 14 |   | 12 |   | 17 |
| Swinning Hoxe Cotte                                         | d | 15 | е | 7  | f | 9  |







| What is the average number of children who like each sport? | a |    | b |   | C |    |
|-------------------------------------------------------------|---|----|---|---|---|----|
| Favourite Sport Boys Girls  9                               |   | 17 |   | 5 |   | 14 |
| Cynnasics Volkeyball Hockey                                 | d | 15 | е | 6 | f | 10 |



| 7 What is the average number of children who like each sport? | а           | b           | C           |
|---------------------------------------------------------------|-------------|-------------|-------------|
| Favourite Sport Boys Girls  7                                 | 17          | 8           | 18          |
| La Social Social Cicker                                       | <b>d</b> 14 | <b>e</b> 12 | <b>f</b> 10 |