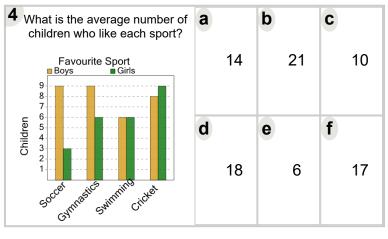

| Name: |  |  |  |  |
|-------|--|--|--|--|
|       |  |  |  |  |



Math worksheet on 'Graphing - Bar Graph (Double) - Average Overall (Level 2)'. Part of a broader unit on 'Data and Graphs (Mins, Max, Averages) - Practice'

Learn online:

app.mobius.academy/math/units/data graphing sums and averages practice/

| What is the average number of children who like each sport? | а |    | b |    | C |    |
|-------------------------------------------------------------|---|----|---|----|---|----|
| Favourite Sport Boys Girls  9 8 7                           |   | 14 |   | 12 |   | 17 |
| Swinning Hoxe Cotte                                         | d | 15 | е | 7  | f | 9  |







| What is the average number of children who like each sport? | a |    | b |   | C |    |
|-------------------------------------------------------------|---|----|---|---|---|----|
| Favourite Sport Boys Girls  9                               |   | 17 |   | 5 |   | 14 |
| Cynnasics Volkeyball Hockey                                 | d | 15 | е | 6 | f | 10 |



| 7 What is the average number of children who like each sport? | а           | b           | C           |
|---------------------------------------------------------------|-------------|-------------|-------------|
| Favourite Sport Boys Girls  7                                 | 17          | 8           | 18          |
| La Social Social Cicker                                       | <b>d</b> 14 | <b>e</b> 12 | <b>f</b> 10 |