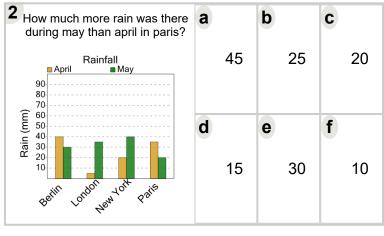

| 3 How much more rain was there during may than april in toronto? | a           | <b>b</b>   | C           |
|------------------------------------------------------------------|-------------|------------|-------------|
| Rainfall  April  May  90  80  70                                 | 5           | 15         | 50          |
| (m (                         | <b>d</b> 30 | <b>e</b> 0 | <b>f</b> 35 |
| London Beim Toronto Paris                                        |             |            |             |