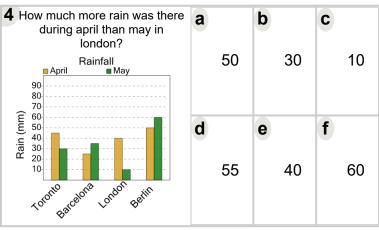

C | 40 |
|----------------------------------------------------------------------------------------------------------|---|----|---|----|---|----|
| Section 10 10 10 10 10 10 10 10 10 10 10 10 10                                                           | d | 90 | е | 80 |   |    |



| 3 How much more rain was there during may than april in toronto? | a           | <b>b</b>   | C           |
|------------------------------------------------------------------|-------------|------------|-------------|
| Rainfall  April  May  90  80  70                                 | 5           | 15         | 50          |
| (m (                         | <b>d</b> 30 | <b>e</b> 0 | <b>f</b> 35 |
| London Beim Toronto Paris                                        |             |            |             |



| How many more pizzas did jane's make than frank's on monday?  Pizza Production Jane's Frank's | <b>a</b> 10 | <b>b</b> 20 | <b>c</b> 80 |
|-----------------------------------------------------------------------------------------------|-------------|-------------|-------------|
| 90 80 70 80                                                                                   |             |             |             |
| Se 50 50 40 40 40 40 40 40 40 40 40 40 40 40 40                                               | <b>d</b> 30 | <b>e</b> 70 |             |

| 6      | How many more pizzas did frank's make than jane's on wednesday?  Pizza Production Jane's Frank's  90 80 | а | 50 | b | 40 | C | 60 |
|--------|-----------------------------------------------------------------------------------