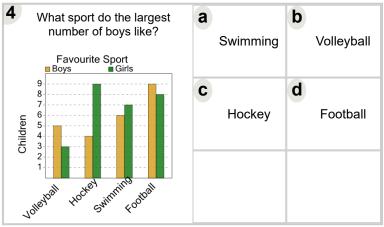

| What sport do the largest number of boys like?  Favourite Sport Boys Girls | <b>a</b> Swimming | <b>b</b> Gymnastics |
|----------------------------------------------------------------------------|-------------------|---------------------|
| Ohildren 2 2 2 2 2 2 2 2 2 2 2 2 2 2 2 2 2 2 2                             | Soccer            | <b>d</b> Dance      |
| Societ Darce Swinning                                                      |                   |                     |