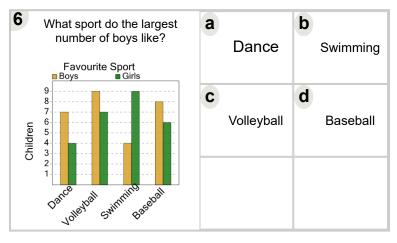

| What sport do the largest number of boys like?  Favourite Sport Boys Girls | <b>a</b> Swimming | <b>b</b> Gymnastics |
|----------------------------------------------------------------------------|-------------------|---------------------|
| Ohildren 2 2 2 2 2 2 2 2 2 2 2 2 2 2 2 2 2 2 2                             | Soccer            | <b>d</b> Dance      |
| Societ Darce Swinning                                                      |                   |                     |