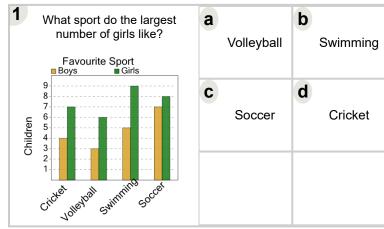

| What sport do the largest number of girls like?  Favourite Sport Boys Girls | <b>a</b><br>Cricket | <b>b</b> Hockey |
|-----------------------------------------------------------------------------|---------------------|-----------------|
| 0 8 7 6 5 4 4 4 4 4 4 4 4 4 4 4 4 4 4 4 4 4 4                               | <b>C</b> Gymnastics |                 |
| Caymostics Hockey Social Cicket                                             |                     |                 |