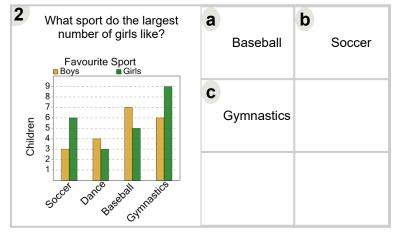

| What sport do the largest number of girls like?  Favourite Sport Boys Girls | a | Hockey | <b>b</b> Gymnastics    |
|-----------------------------------------------------------------------------|---|--------|------------------------|
| Children  2  4  3                                                           | C | Dance  | <b>d</b><br>Volleyball |
| Caymastics Volletrall Dance Hocker                                          |   |        |                        |