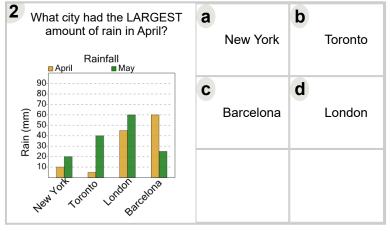

| Name: |  |  |  |
|-------|--|--|--|
|       |  |  |  |



Math worksheet on 'Graphing - Bar Graph (Double) - Maximum of Series (Level 3)'. Part of a broader unit on 'Data and Graphs - Advanced'

Learn online: app.mobius.academy/math/units/data\_graphing\_advanced/





| On what day were the MOST pizzas made at Frank's?  Pizza Production Jane's Frank's |   | Thursday | <b>b</b><br>Frida | ay  |
|------------------------------------------------------------------------------------|---|----------|-------------------|-----|
| 90<br>80<br>70<br>60<br>8 50<br>2 40<br>2 30                                       | C | Saturday | <b>d</b><br>Sund  | lay |
| Thursday Friday Sunday Sunday                                                      |   |          |                   |     |



| What city had the LARGEST amount of rain in May?  Rainfall April May | a London Berlin       |               |  |
|----------------------------------------------------------------------|-----------------------|---------------|--|
| Bain (mm) (mm) (mm) (mm) (mm) (mm) (mm) (mm