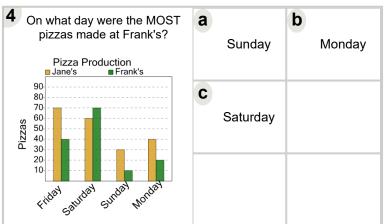

| On what day were the MOST pizzas made at Frank's?  Pizza Production Jane's Frank's |   | Thursday | <b>b</b><br>Frida | ay  |
|------------------------------------------------------------------------------------|---|----------|-------------------|-----|
| 90<br>80<br>70<br>60<br>8 50<br>2 40<br>2 30                                       | C | Saturday | <b>d</b><br>Sund  | lay |
| Thursday Friday Sunday Sunday                                                      |   |          |                   |     |