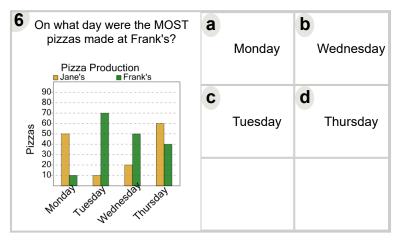

---------------------------------|---|----------|-------------------|-----|
| 90<br>80<br>70<br>60<br>8 50<br>2 40<br>2 30                                       | C | Saturday | <b>d</b><br>Sund  | lay |
| Thursday Friday Sunday Sunday                                                      |   |          |                   |     |



| What city had the LARGEST amount of rain in May?  Rainfall April May | a London Berlin       |               |  |
|----------------------------------------------------------------------|-----------------------|---------------|--|
| Bain (mm) (mm) (mm) (mm) (mm) (mm) (mm) (mm                          | <b>C</b><br>Barcelona | d<br>New York |  |
| Baccalons London Besim Ren Toth                                      |                       |               |  |



| 7                                                                                                                         | On what day were the MOST pizzas made at Jane's?  Pizza Production Jane's Frank's | <b>a</b><br>Wednesday | <b>b</b><br>Sunday  |
|---------------------------------------------------------------------------------------------------------------------------|-----------------------------------------------------------------------------------|-----------------------|---------------------|
| 90<br>80<br>70<br>60<br>8 50<br>12 40<br>20<br>10<br>10<br>10<br>10<br>10<br>10<br>10<br>10<br>10<br>10<br>10<br>10<br>10 | 80<br>70<br>60<br>50<br>40                                                        | <b>C</b> Monday       | <b>d</b><br>Tuesday |
|