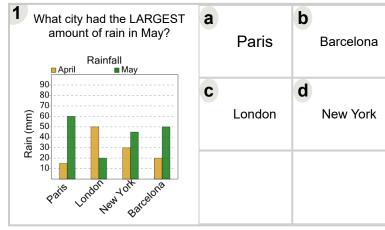

| What city had the LARGEST amount of rain in May?  Rainfall April May | a London Berlin       |               |  |
|----------------------------------------------------------------------|-----------------------|---------------|--|
| Bain (mm) (mm) (mm) (mm) (mm) (mm) (mm) (mm                          | <b>C</b><br>Barcelona | d<br>New York |  |
| Baccalons London Besim Ren Toth                                      |                       |               |  |