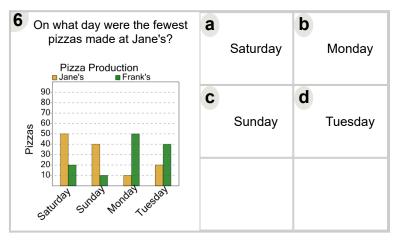

| On what day were the fewest pizzas made at Frank's?  Pizza Production  Jane's  Frank's                               | a | Tuesday  | <b>b</b><br>Monday |
|----------------------------------------------------------------------------------------------------------------------|---|----------|--------------------|
| 90<br>80<br>70<br>60<br>80<br>50<br>121<br>40<br>30<br>20<br>10<br>10<br>10<br>10<br>10<br>10<br>10<br>10<br>10<br>1 | C | Thursday |                    |
|                                                                                                                      |   |          |                    |