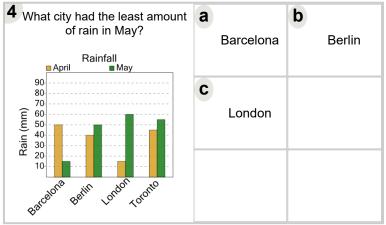

| What city had the least amount of rain in May?  Rainfall  April  May                   | <b>a</b><br>Barcelona | <b>b</b><br>London |
|----------------------------------------------------------------------------------------|-----------------------|--------------------|
| 90<br>80<br>70<br>(mm) uie So<br>40<br>30<br>20<br>10<br>Pairs Beilin Landon Barcelona | <b>C</b><br>Berlin    |                    |
|                                                                                        |                       |                    |