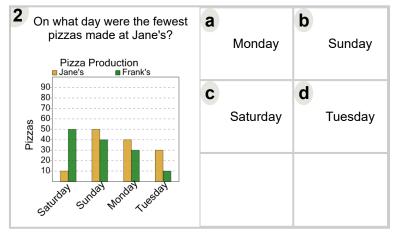

| On what day were the fewest pizzas made at Frank's?  Pizza Production  Jane's  Frank's                               | a | Tuesday  | <b>b</b><br>Monday |
|----------------------------------------------------------------------------------------------------------------------|---|----------|--------------------|
| 90<br>80<br>70<br>60<br>80<br>50<br>121<br>40<br>30<br>20<br>10<br>10<br>10<br>10<br>10<br>10<br>10<br>10<br>10<br>1 | C | Thursday |                    |
|                                                                                                                      |   |          |                    |