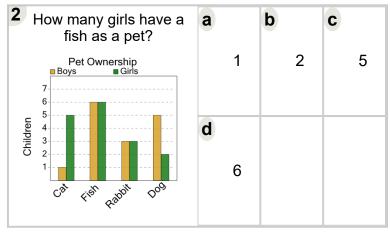

| Name: |  |  |  |
|-------|--|--|--|
|       |  |  |  |



Math worksheet on 'Graphing - Bar Graph (Double) -Read Value (Level 1)'. Part of a broader unit on 'Data and Graphs - Practice'

Learn online: app.mobius.academy/math/units/data\_graphing\_practice/





| How many boys have a dog as a pet?        |   |   | b | C |
|-------------------------------------------|---|---|---|---|
| Pet Ownership Boys Girls  7               |   | 7 | 2 | 3 |
| e 4 - 1 - 1 - 1 - 1 - 1 - 1 - 1 - 1 - 1 - | d |   | е | f |
| Rabit Dos Librates Field                  |   | 1 | 5 | 4 |







| 7 How many boys have a dog as a pet?