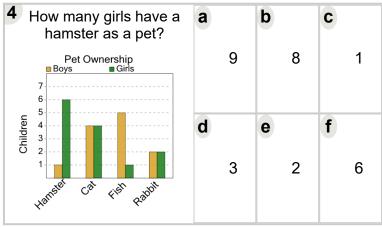

| Name: |  |  |  |
|-------|--|--|--|
|       |  |  |  |



Math worksheet on 'Graphing - Bar Graph (Double) -Read Value (Level 1)'. Part of a broader unit on 'Data and Graphs - Practice'

Learn online: app.mobius.academy/math/units/data\_graphing\_practice/





| How many boys have a dog as a pet?        |   |   | b | C |
|-------------------------------------------|---|---|---|---|
| Pet Ownership Boys Girls  7               |   | 7 | 2 | 3 |
| e 4 - 1 - 1 - 1 - 1 - 1 - 1 - 1 - 1 - 1 - | d |   | е | f |
| Rabit Dos Librates Field                  |   | 1 | 5 | 4 |







| 7 How many boys have a dog as a pet?