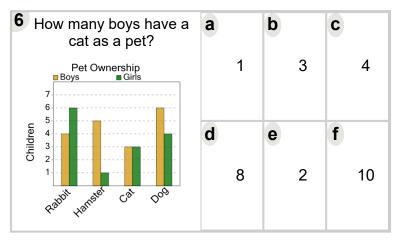

| Name: |  |  |  |
|-------|--|--|--|
|       |  |  |  |



Math worksheet on 'Graphing - Bar Graph (Double) -Read Value (Level 1)'. Part of a broader unit on 'Data and Graphs - Practice'

Learn online: app.mobius.academy/math/units/data\_graphing\_practice/





| How many boys have a dog as a pet?        |   |   | b | C |
|-------------------------------------------|---|---|---|---|
| Pet Ownership Boys Girls  7               |   | 7 | 2 | 3 |
| e 4 - 1 - 1 - 1 - 1 - 1 - 1 - 1 - 1 - 1 - | d |   | е | f |
| Rabit Dos Librates Field                  |   | 1 | 5 | 4 |







| 7 How many boys have a dog as a pet?