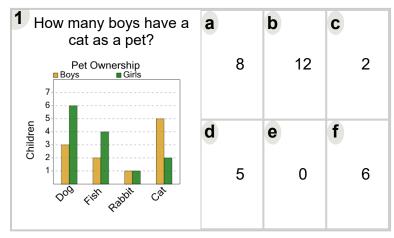

| Name: |  |  |  |
|-------|--|--|--|
|       |  |  |  |



Math worksheet on 'Graphing - Bar Graph (Double) -Read Value (Level 1)'. Part of a broader unit on 'Data and Graphs - Practice'

Learn online: app.mobius.academy/math/units/data\_graphing\_practice/





| How many boys have a dog as a pet?        |   |   | b | C |
|-------------------------------------------|---|---|---|---|
| Pet Ownership Boys Girls  7               |   | 7 | 2 | 3 |
| e 4 - 1 - 1 - 1 - 1 - 1 - 1 - 1 - 1 - 1 - | d |   | е | f |
| Rabit Dos Librates Field                  |   | 1 | 5 | 4 |







| 7 How many boys have a dog as a pet?