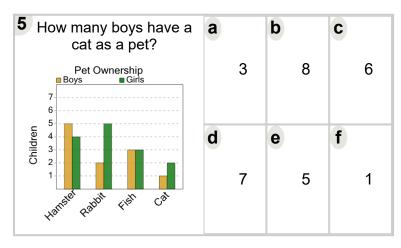

| Name: |  |  |  |
|-------|--|--|--|
|       |  |  |  |



Math worksheet on 'Graphing - Bar Graph (Double) -Read Value (Level 1)'. Part of a broader unit on 'Data and Graphs - Practice'

Learn online: app.mobius.academy/math/units/data\_graphing\_practice/





| How many boys have a dog as a pet?        |   |   | b | C |
|-------------------------------------------|---|---|---|---|
| Pet Ownership Boys Girls  7               |   | 7 | 2 | 3 |
| e 4 - 1 - 1 - 1 - 1 - 1 - 1 - 1 - 1 - 1 - | d |   | е | f |
| Rabit Dos Librates Field                  |   | 1 | 5 | 4 |







| 7 How many boys have a dog as a pet?