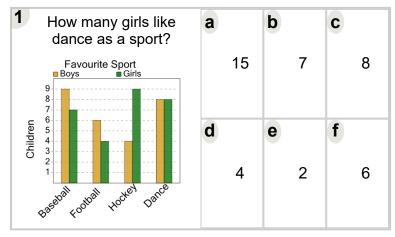

Math worksheet on 'Graphing - Bar Graph (Double) -Read Value (Level 2)'. Part of a broader unit on 'Data and Graphs - Practice'

Learn online: app.mobius.academy/math/units/data\_graphing\_practice/

| How many boys like dance as a sport? | а        | b | C |
|--------------------------------------|----------|---|---|
| Favourite Sport Boys  Girls          | 3        | 7 | 2 |
|                                      | <b>d</b> | 1 |   |