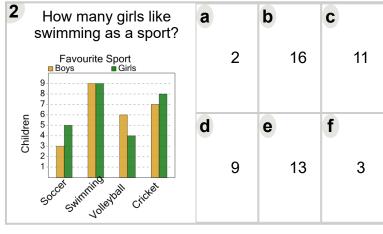

|                | nany girls like<br>et as a sport? | a |    | b |   | C |   |
|----------------|-----------------------------------|---|----|---|---|---|---|
| 9-<br>8-<br>7- | ourite Sport Girls                |   | 4  |   | 2 |   | 7 |
| Ohildren       | pance Football Soccel             | d | 14 | е | 6 | f | 9 |