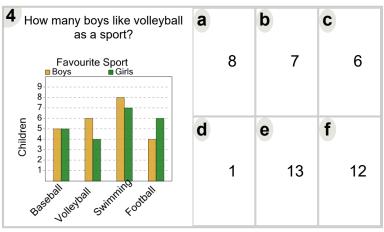

| 7 How many boys like volleyball as a sport?                                                                                                                                                                                                                                                                                                                                                                                                                                                                                                                                                                                                                                                                                                                                                                                                                                                                                                                                                                                                                                                                                                                                                                                                                                                                                                                                                                                                                                                                                                                                                                                                                                                                                                                                                                                                                                                                                                                                                                                                                                                                                    | а | b        |   | C |    |
|--------------------------------------------------------------------------------------------------------------------------------------------------------------------------------------------------------------------------------------------------------------------------------------------------------------------------------------------------------------------------------------------------------------------------------------------------------------------------------------------------------------------------------------------------------------------------------------------------------------------------------------------------------------------------------------------------------------------------------------------------------------------------------------------------------------------------------------------------------------------------------------------------------------------------------------------------------------------------------------------------------------------------------------------------------------------------------------------------------------------------------------------------------------------------------------------------------------------------------------------------------------------------------------------------------------------------------------------------------------------------------------------------------------------------------------------------------------------------------------------------------------------------------------------------------------------------------------------------------------------------------------------------------------------------------------------------------------------------------------------------------------------------------------------------------------------------------------------------------------------------------------------------------------------------------------------------------------------------------------------------------------------------------------------------------------------------------------------------------------------------------|---|----------|---|---|----|
| Favourite Sport Boys Girls  9                                                                                                                                                                                                                                                                                                                                                                                                                                                                                                                                                                                                                                                                                                                                                                                                                                                                                                                                                                                                                                                                                                                                                                                                                                                                                                                                                                                                                                                                                                                                                                                                                                                                                                                                                                                                                                                                                                                                                                                                                                                                                                  | 1 | 5        | 9 |   | 10 |
| Base tall sace switching to leave the sace of the sace | d | <b>e</b> | 5 | f | 1  |