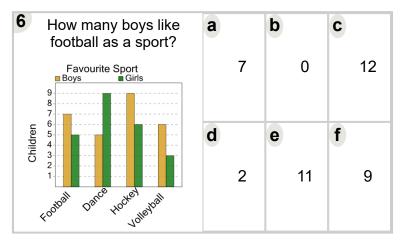

Math worksheet on 'Graphing - Bar Graph (Double) -Read Value (Level 2)'. Part of a broader unit on 'Data and Graphs - Practice'

Learn online: app.mobius.academy/math/units/data\_graphing\_practice/





| How many boys like dance as a sport? | а        | b | C |
|--------------------------------------|----------|---|---|
| Favourite Sport Boys  Girls          | 3        | 7 | 2 |
|                                      | <b>d</b> | 1 |   |



|                | nany girls like<br>et as a sport? | a |    | b |   | C |   |
|----------------|-----------------------------------|---|----|---|---|---|---|
| 9-<br>8-<br>7- | ourite Sport Girls                |   | 4  |   | 2 |   | 7 |
| Ohildren       | pance Football Soccel             | d | 14 | е | 6 | f | 9 |



| 7 How many boys like volleyball as a sport?