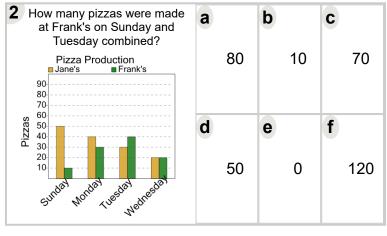

| Name: |  |  |  |  |  |  |
|-------|--|--|--|--|--|--|
|       |  |  |  |  |  |  |



Math worksheet on 'Graphing - Bar Graph (Double) -Sum of Two (Level 3)'. Part of a broader unit on 'Data and Graphs - Advanced'

Learn online: app.mobius.academy/math/units/data\_graphing\_advanced/

| How many millimeters of rain were there during April in Paris and Toronto total?  Rainfall  April  May  90  80  70 | а | 85 | b | 100 | C | 65 |
|--------------------------------------------------------------------------------------------------------------------|---|----|---|-----|---|----|
| Went Toth Colonio Pais Bacadora                                                                                    | d | 45 | е | 90  | f | 80 |



| How many millimeters of rain were there during May in London and Berlin total? | а |     | b |    | C |     |
|--------------------------------------------------------------------------------|---|-----|---|----|---|-----|
| Rainfall  April  May  90  70                                                   |   | 40  |   | 60 |   | 95  |
| 8 20 40 30 30 30 30 30 30 30 30 30 30 30 30 30                                 | d | 105 | е | 80 | f | 100 |
| Tototho Beim London Paits                                                      |   |     |   |    |   |     |



| How many millimeters of rain were there during May in Barcelona and Berlin total?  Rainfall  April  May  90  80  70 | a | 70 | b | 90 | C | 50 |
|---------------------------------------------------------------------------------------