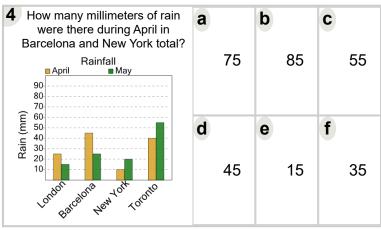

-----------------------------------------------------------|---|----|---|-----|---|----|
| Went Toth Colonio Pais Bacadora                                                                                    | d | 45 | е | 90  | f | 80 |



| How many millimeters of rain were there during May in London and Berlin total? | а |     | b |    | C |     |
|--------------------------------------------------------------------------------|---|-----|---|----|---|-----|
| Rainfall  April  May  90  70                                                   |   | 40  |   | 60 |   | 95  |
| 8 20 40 30 30 30 30 30 30 30 30 30 30 30 30 30                                 | d | 105 | е | 80 | f | 100 |
| Tototho Beim London Paits                                                      |   |     |   |    |   |     |



| How many millimeters of rain were there during May in Barcelona and Berlin total?  Rainfall  April  May  90  80  70 | a | 70 | b | 90 | C | 50 |
|---------------------------------------------------------------------------------------------------------------------|---|----|---|----|---|----|
| Gue 50 40 40 20 10 10 10 10 Ratedoria Ratedoria                                                                     | d | 55 | е | 85 |   |    |

| How many pizzas were made at Frank's on Friday and Wednesday combined?  Pizza Production Jane's Frank's  90 80 70 | a | 60 | b | 50  | C | 90 |
|-------------------------------------------------------------------------------------------------------------------|---|----|---|-----|---|----|
| Wednesday Fiday Saurday