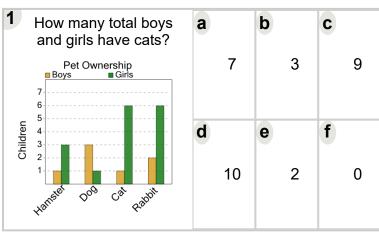

| How many total boys and girls have cats? |                | a           | b           | С          |
|------------------------------------------|----------------|-------------|-------------|------------|
| 6                                        | rship<br>Girls | 7           | 4           | 11         |
| Diling 3                                 | Car            | <b>d</b> 13 | <b>e</b> 17 | <b>f</b> 9 |