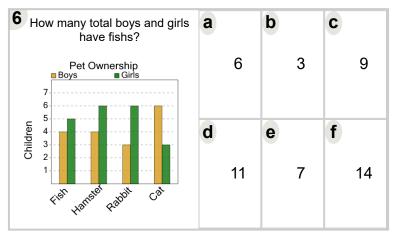

ademy/math/units/data graphing sums and averages practice/

| How many total boys and girls have hamsters? | а           | b          | C |
|----------------------------------------------|-------------|------------|---|
| Pet Ownership Boys Girls  7                  | 3           | 6          | 9 |
| Gest Hamele Dos Car                          | <b>d</b> 11 | <b>e</b> 2 |   |







| How many total boys and girls have cats? |                | a           | b           | С          |
|------------------------------------------|----------------|-------------|-------------|------------|
| 6                                        | rship<br>Girls | 7           | 4           | 11         |
| Diling 3                                 | Car            | <b>d</b> 13 | <b>e</b> 17 | <b>f</b> 9 |



| 7 How many total boys and girls have rabbits? | а          | b          | C          |
|-----------------------------------------------|------------|------------|------------|
| Pet Ownership Boys Girls  7                   | 1          | 5          | 7          |
| Dog Ciel, Figures, Value                      | <b>d</b> 9 | <b>e</b> 2 | <b>f</b> 3 |