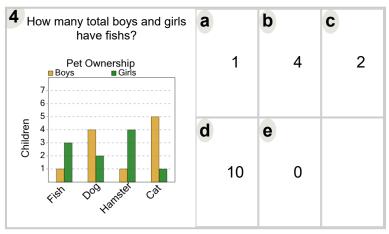

| Name: |  |  |  |
|-------|--|--|--|
|       |  |  |  |



Math worksheet on 'Graphing - Bar Graph (Double) -Total at Point (Level 1)'. Part of a broader unit on 'Data and Graphs (Mins, Max, Averages) - Practice'

## Learn online:

app.mobius.academy/math/units/data graphing sums and averages practice/

| How many total boys and girls have hamsters? | а           | b          | C |
|----------------------------------------------|-------------|------------|---|
| Pet Ownership Boys Girls  7                  | 3           | 6          | 9 |
| Gest Hamele Dos Car                          | <b>d</b> 11 | <b>e</b> 2 |   |







| How many total boys and girls have cats? |                | a           | b           | С          |
|------------------------------------------|----------------|-------------|-------------|------------|
| 6                                        | rship<br>Girls | 7           | 4           | 11         |
| Diling 3                                 | Car            | <b>d</b> 13 | <b>e</b> 17 | <b>f</b> 9 |



| 7 How many total boys and girls have rabbits? | а          | b          | C          |
|-----------------------------------------------|------------|------------|------------|
| Pet Ownership Boys Girls  7                   | 1          | 5          | 7          |
| Dog Ciel, Figures, Value                      | <b>d</b> 9 | <b>e</b> 2 | <b>f</b> 3 |