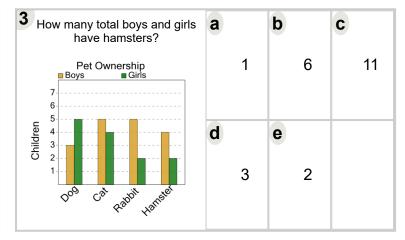

## Learn online:

app.mobius.academy/math/units/data graphing sums and averages practice/

| How many total boys and girls have hamsters? | а           | b          | C |
|----------------------------------------------|-------------|------------|---|
| Pet Ownership Boys Girls  7                  | 3           | 6          | 9 |
| Gest Hamele Dos Car                          | <b>d</b> 11 | <b>e</b> 2 |   |