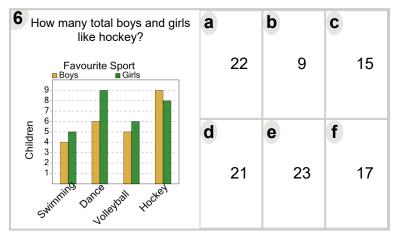

EL 4                                        | d | 5  | е | 13 | f | 4  |
| Societ Switthing Cicker Baseball             |   |    |   |    |   |    |



| How many total boys and girls like soccer? | а |    | b |    | C |   |
|--------------------------------------------|---|----|---|----|---|---|
| Favourite Sport Boys Girls  9 8            |   | 10 |   | 7  |   | 6 |
| Control Cicker Society                     | d | 15 | е | 14 | f | 5 |



| How many total boys and girls like soccer? | а           | b           | C          |
|--------------------------------------------|-------------|-------------|------------|
| Favourite Sport Boys Girls  9 8 7          | 9           | 7           | 17         |
| Swinning Social Social Social              | <b>d</b> 11 | <b>e</b> 16 | <b>f</b> 5 |



| 7 How many total boys and girls like swimming? | а |    | b           | C          |
|------------------------------------------------|---|----|-------------|------------|
| Favourite Sport Boys Girls  9 8 7              |   | 11 | 14          | 6          |
| Volley Dall Switching Cricket Dance            | d | 9  | <b>e</b> 21 | <b>f</b> 8 |