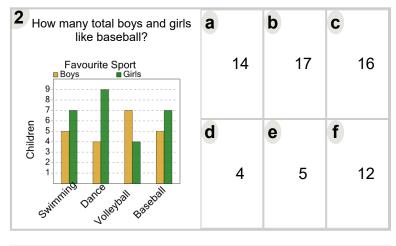

| Name: |  |  |  |
|-------|--|--|--|
|       |  |  |  |



Math worksheet on 'Graphing - Bar Graph (Double) -Total at Point (Level 2)'. Part of a broader unit on 'Data and Graphs - Advanced'

Learn online: app.mobius.academy/math/units/data\_graphing\_advanced/

| How many total boys and girls like baseball? | а | 40 | b | 0  | C | 44 |
|----------------------------------------------|---|----|---|----|---|----|
| Favourite Sport Boys Girls  9                |   | 18 |   | 9  |   | 11 |
| DEL 4                                        | d | 5  | е | 13 | f | 4  |
| Societ Switthing Cicker Baseball             |   |    |   |    |   |    |



| How many total boys and girls like soccer? | а |    | b |    | C |   |
|--------------------------------------------|---|----|---|----|---|---|
| Favourite Sport Boys Girls  9 8            |   | 10 |   | 7  |   | 6 |
| Control Cicker Society                     | d | 15 | е | 14 | f | 5 |



| How many total boys and girls like soccer? | а           | b           | C          |
|--------------------------------------------|-------------|-------------|------------|
| Favourite Sport Boys Girls  9 8 7          | 9           | 7           | 17         |
| Swinning Social Social Social              | <b>d</b> 11 | <b>e</b> 16 | <b>f</b> 5 |



| 7 How many total boys and girls like swimming? | а |    | b           | C          |
|------------------------------------------------|---|----|--