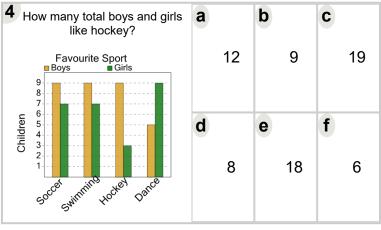

t of a broader unit on 'Data and Graphs - Advanced'

Learn online: app.mobius.academy/math/units/data\_graphing\_advanced/

| How many total boys and girls like baseball? | а | 40 | b | 0  | C | 44 |
|----------------------------------------------|---|----|---|----|---|----|
| Favourite Sport Boys Girls  9                |   | 18 |   | 9  |   | 11 |
| DEL 4                                        | d | 5  | е | 13 | f | 4  |
| Societ Switthing Cicker Baseball             |   |    |   |    |   |    |



| How many total boys and girls like soccer? | а |    | b |    | C |   |
|--------------------------------------------|---|----|---|----|---|---|
| Favourite Sport Boys Girls  9 8            |   | 10 |   | 7  |   | 6 |
| Control Cicker Society                     | d | 15 | е | 14 | f | 5 |



| How many total boys and girls like soccer? | а           | b           | C          |
|--------------------------------------------|-------------|-------------|------------|
| Favourite Sport Boys Girls  9 8 7          | 9           | 7           | 17         |
| Swinning Social Social Social              | <b>d</b> 11 | <b>e</b> 16 | <b>f</b> 5 |



| 7 How many total boys and girls like swimming? | а |    | b           | C          |
|------------------------------------------------|---|----|-------------|------------|
| Favourite Sport Boys Girls  9 8 7              |   | 11 | 14          | 6          |
| Volley Dall Switching Cricket Dance            | d | 9  | <b>e</b> 21 | <b>f</b> 8 |