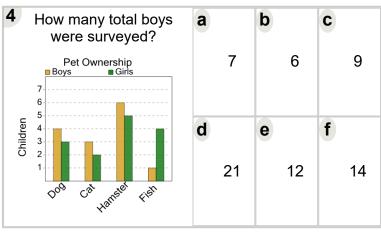

| d | 14 | е | 7  |   |    |



| 5        | How many total girls were surveyed?                         | a |    | b          | C           |
|----------|-------------------------------------------------------------|---|----|------------|-------------|
| Children | Pet Ownership Boys Girls  7 6 5 4 3 2 1 1 Range A Ca Rabbit |   | 8  | 19         | 13          |
|          |                                                             | d | 16 | <b>e</b> 5 | <b>f</b> 11 |



| 7        | How many total boys were surveyed?  Pet Ownership Boys  Girls | а | 10 | <b>b</b> 20 | 11          |
|----------|---------------------------------------------------------------|---|----|-------------|-------------|
| Children | Cell Dog Cat Rappy                                            | d | 15 | <b>e</b> 8  | <b>f</b> 22 |