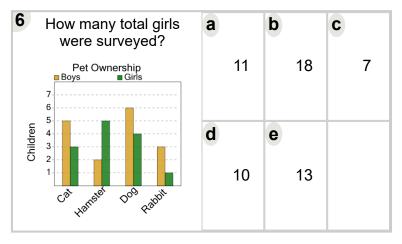

| d | 14 | е | 7  |   |    |



| 5        | How many total girls were surveyed?                         | a |    | b          | C           |
|----------|-------------------------------------------------------------|---|----|------------|-------------|
| Children | Pet Ownership Boys Girls  7 6 5 4 3 2 1 1 Range A Ca Rabbit |   | 8  | 19         | 13          |
|          |                                                             | d | 16 | <b>e</b> 5 | <b>f</b> 11 |



| 7        | How many total boys were surveyed?  Pet Ownership Boys  Girls | а | 10 | <b>b</b> 20 | 11          |
|----------|---------------------------------------------------------------|---|----|-------------|-------------|
| Children | Cell Dog Cat Rappy                                            | d | 15 | <b>e</b> 8  | <b>f</b> 22 |