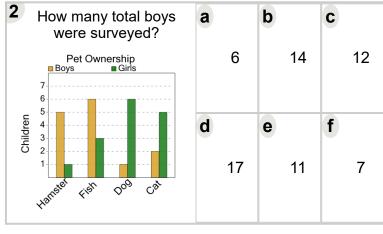

| 3        | How many total boys were surveyed?                                                                                                                                                                                                                                                                                                                                                                                                                                                                                                                                                                                                                                                                                                                                                                                                                                                                                                                                                                                                                                                                                                                                                                                                                                                                                                                                                                                                                                                                                                                                                                                                                                                                                                                                                                                                                                                                                                                                                                                                                                                                                             | a |    | b |    | C |    |
|----------|--------------------------------------------------------------------------------------------------------------------------------------------------------------------------------------------------------------------------------------------------------------------------------------------------------------------------------------------------------------------------------------------------------------------------------------------------------------------------------------------------------------------------------------------------------------------------------------------------------------------------------------------------------------------------------------------------------------------------------------------------------------------------------------------------------------------------------------------------------------------------------------------------------------------------------------------------------------------------------------------------------------------------------------------------------------------------------------------------------------------------------------------------------------------------------------------------------------------------------------------------------------------------------------------------------------------------------------------------------------------------------------------------------------------------------------------------------------------------------------------------------------------------------------------------------------------------------------------------------------------------------------------------------------------------------------------------------------------------------------------------------------------------------------------------------------------------------------------------------------------------------------------------------------------------------------------------------------------------------------------------------------------------------------------------------------------------------------------------------------------------------|---|----|---|----|---|----|
| Children | Pet Ownership Boys Girls  Raboth  Pet Ownership  Roys  Girls  Roys  Fight Raboth  Roys  Ro |   | 18 |   | 12 |   | 16 |
|          |                                                                                                                                                                                                                                                                                                                                                                                                                                                                                                                                                                                                                                                                                                                                                                                                                                                                                                                                                                                                                                                                                                                                                                                                                                                                                                                                                                                                                                                                                                                                                                                                                                                                                                                                                                                                                                                                                                                                                                                                                                                                                                                                | d | 14 | е | 7  |   |    |