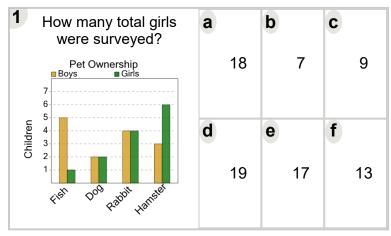

| 5        | How many total girls were surveyed?                         | a |    | b          | C           |
|----------|-------------------------------------------------------------|---|----|------------|-------------|
| Children | Pet Ownership Boys Girls  7 6 5 4 3 2 1 1 Range A Ca Rabbit |   | 8  | 19         | 13          |
|          |                                                             | d | 16 | <b>e</b> 5 | <b>f</b> 11 |