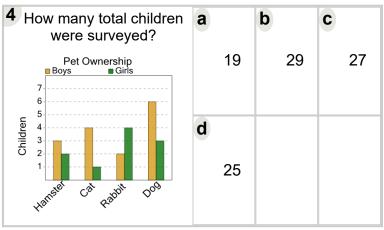

Math worksheet on 'Graphing - Bar Graph (Double) - Total Overall (Level 1)'. Part of a broader unit on 'Data and Graphs - Advanced'

Learn online: app.mobius.academy/math/units/data\_graphing\_advanced/





| How many total children were surveyed? | а |    | b |    | C |    |
|----------------------------------------|---|----|---|----|---|----|
| Pet Ownership Boys Girls  7            |   | 31 |   | 25 |   | 20 |
| Hamale Dog Fight Car                   | d | 28 | е | 26 | f | 33 |







| Were surveyed?  Pet Ownership Boys Girls | a | 19 | <b>b</b> 22 | <b>c</b> 26 |
|------------------------------------------|---|----|-------------|-------------|
| Field Car Rappy Dog                      | d | 18 | <b>e</b> 23 | <b>f</b> 20 |