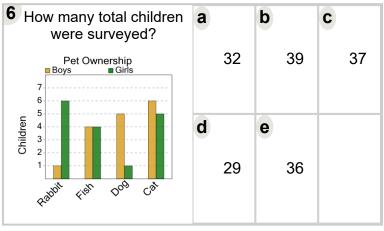

Math worksheet on 'Graphing - Bar Graph (Double) - Total Overall (Level 1)'. Part of a broader unit on 'Data and Graphs - Advanced'

Learn online: app.mobius.academy/math/units/data\_graphing\_advanced/





| How many total children were surveyed? | а |    | b |    | C |    |
|----------------------------------------|---|----|---|----|---|----|
| Pet Ownership Boys Girls  7            |   | 31 |   | 25 |   | 20 |
| Hamale Dog Fight Car                   | d | 28 | е | 26 | f | 33 |







| Were surveyed?  Pet Ownership Boys Girls | a | 19 | <b>b</b> 22 | <b>c</b> 26 |
|------------------------------------------|---|----|-------------|-------------|
| Field Car Rappy Dog                      | d | 18 | <b>e</b> 23 | <b>f</b> 20 |