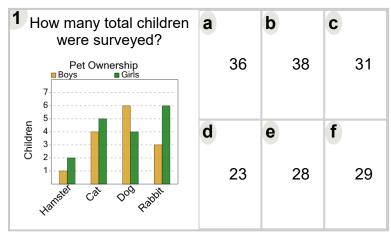

| How many total children were surveyed? | а |    | b |    | C |    |
|----------------------------------------|---|----|---|----|---|----|
| Pet Ownership Boys Girls  7            |   | 31 |   | 25 |   | 20 |
| Hamale Dog Fight Car                   | d | 28 | е | 26 | f | 33 |