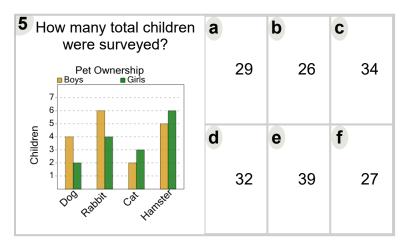

Math worksheet on 'Graphing - Bar Graph (Double) - Total Overall (Level 1)'. Part of a broader unit on 'Data and Graphs - Advanced'

Learn online: app.mobius.academy/math/units/data\_graphing\_advanced/





| How many total children were surveyed? | а |    | b |    | C |    |
|----------------------------------------|---|----|---|----|---|----|
| Pet Ownership Boys Girls  7            |   | 31 |   | 25 |   | 20 |
| Hamale Dog Fight Car                   | d | 28 | е | 26 | f | 33 |







| Were surveyed?  Pet Ownership Boys Girls | a | 19 | <b>b</b> 22 | <b>c</b> 26 |
|------------------------------------------|---|----|-------------|-------------|
| Field Car Rappy Dog                      | d | 18 | <b>e</b> 23 | <b>f</b> 20 |