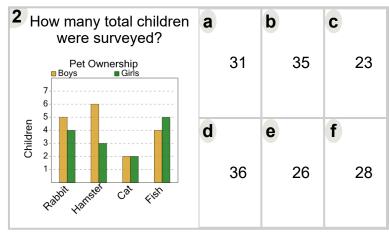

| Were surveyed?  Pet Ownership Boys Girls | a | 19 | <b>b</b> 22 | <b>c</b> 26 |
|------------------------------------------|---|----|-------------|-------------|
| Field Car Rappy Dog                      | d | 18 | <b>e</b> 23 | <b>f</b> 20 |