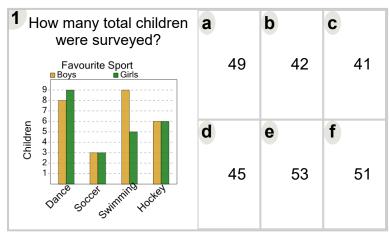

| How many total children were surveyed? |   |    | b |    | C |    |
|----------------------------------------|---|----|---|----|---|----|
| Favourite Sport Boys Girls  9 8 7      |   | 49 |   | 39 |   | 47 |
| Football Hode Swinding Swinning        | d | 37 | е | 45 | f | 40 |