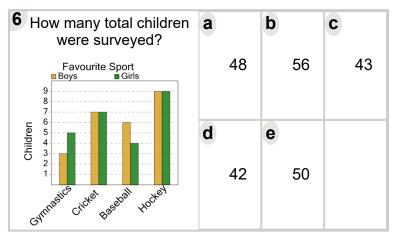

| 7 How many total children were surveyed? |   |    | b |    | C  |   |
|------------------------------------------|---|----|---|----|----|---|
| Favourite Sport Boys Girls  9            |   | 44 |   | 43 | 42 | 2 |
| Logical Swimming Dance Campaging         | d | 50 | е | 56 |    |   |