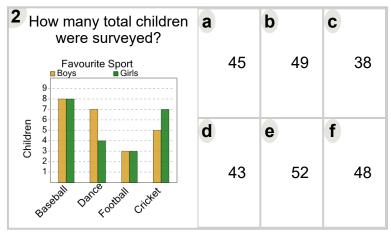

| How many total children were surveyed? | а           | b           | C           |
|----------------------------------------|-------------|-------------|-------------|
| Favourite Sport Boys Girls  9          | 48          | 39          | 52          |
| Leoghal Basehal Morked Andrea          | <b>d</b> 49 | <b>e</b> 46 | <b>f</b> 44 |