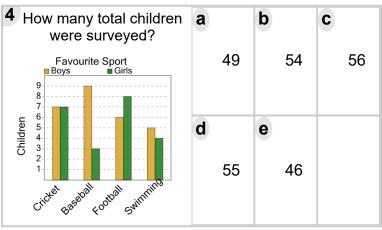

| Name: |  |  |  |
|-------|--|--|--|
|       |  |  |  |



Math worksheet on 'Graphing - Bar Graph (Double) - Total Overall (Level 2)'. Part of a broader unit on 'Data and Graphs - Practice'

Learn online: app.mobius.academy/math/units/data\_graphing\_practice/





| How many total children were surveyed? |   |    | b |    | C |    |
|----------------------------------------|---|----|---|----|---|----|
| Favourite Sport Boys Girls  9 8 7      |   | 49 |   | 39 |   | 47 |
| Football Hode Swinding Swinning        | d | 37 | е | 45 | f | 40 |



| How many total children were surveyed? | а           | b           | C           |
|----------------------------------------|-------------|-------------|-------------|
| Favourite Sport Boys Girls  9          | 48          | 39          | 52          |
| Leoghal Basehal Morked Andrea          | <b>d</b> 49 | <b>e</b> 46 | <b>f</b> 44 |



| 7 How many total children were surveyed? |   |    | b |    | C  |   |
|------------------------------------------|---|----|---|----|----|---|
| Favourite Sport Boys Girls  9            |   | 44 |   | 43 | 42 | 2 |
| Logical Swimming Dance Campaging         | d | 50 | е | 56 |    |   |