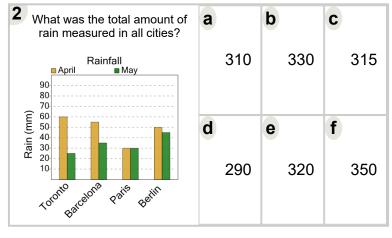

| Name: |  |  |  |  |
|-------|--|--|--|--|
|       |  |  |  |  |



Math worksheet on 'Graphing - Bar Graph (Double) - Total Overall (Level 3)'. Part of a broader unit on 'Data and Graphs - Advanced'

Learn online: app.mobius.academy/math/units/data\_graphing\_advanced/

| What was the total amount of rain measured in all cities?  Rainfall  April  May  90  80 | а | 280 | b | 240 | 235 |
|-----------------------------------------------------------------------------------------|---|-----|---|-----|-----|
| Barcalona Belin New Total                                                               | d | 285 | е | 270 |     |



| How many pizzas were made in total at all stores?  Pizza Production Jane's Frank's  90 80 70 | а | 210 | b | 130 | C | 190 |
|----------------------------------------------------------------------------------------------|---|-----|---|-----|---|-----|
| SET 40 30 20 10 Tuesday Fiday                                                                | d | 270 | е | 250 | f | 230 |



| How many pizzas were made in total at all stores?  Pizza Production Jane's Frank's  90 80 70 60 80 20 10 20 10 30 20 10 58 Monda Tuesdal | a | 250 | b | 340 | C | 190 |
|------------------------------------------------------------------------------------------------------------------------------------------|---|-----|---|-----|---|-----|
|