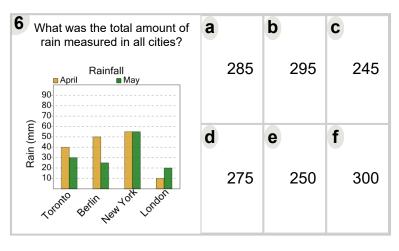

| 210 | b | 130 | C | 190 |
|----------------------------------------------------------------------------------------------|---|-----|---|-----|---|-----|
| SET 40 30 20 10 Tuesday Fiday                                                                | d | 270 | е | 250 | f | 230 |



| How many pizzas were made in total at all stores?  Pizza Production Jane's Frank's  90 80 70 60 80 20 10 20 10 30 20 10 58 Monda Tuesdal | a | 250 | b | 340 | C | 190 |
|------------------------------------------------------------------------------------------------------------------------------------------|---|-----|---|-----|---|-----|
|                                                                                                                                          | d | 270 | е | 220 |   |     |



| What was the total amount of rain measured in all cities?  Rainfall  April  May  90  80  70 | a | 225 | b | 195 | C | 155 |
|---------------------------------------------------------------------------------------------|---|-----|---|-----|---|-----|
| (m) 50<br>ie 8<br>20<br>10<br>Batcaona Toth Pais Beilin                                     | d | 220 | е | 215 | f | 210 |