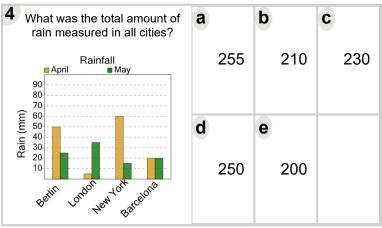

ne: app.mobius.academy/math/units/data\_graphing\_advanced/

| What was the total amount of rain measured in all cities?  Rainfall  April  May  90  80 | а | 280 | b | 240 | 235 |
|-----------------------------------------------------------------------------------------|---|-----|---|-----|-----|
| Barcalona Belin New Total                                                               | d | 285 | е | 270 |     |



| How many pizzas were made in total at all stores?  Pizza Production Jane's Frank's  90 80 70 | а | 210 | b | 130 | C | 190 |
|----------------------------------------------------------------------------------------------|---|-----|---|-----|---|-----|
| SET 40 30 20 10 Tuesday Fiday                                                                | d | 270 | е | 250 | f | 230 |



| How many pizzas were made in total at all stores?  Pizza Production Jane's Frank's  90 80 70 60 80 20 10 20 10 30 20 10 58 Monda Tuesdal | a | 250 | b | 340 | C | 190 |
|------------------------------------------------------------------------------------------------------------------------------------------|---|-----|---|-----|---|-----|
|                                                                                                                                          | d | 270 | е | 220 |   |     |



| What was the total amount of rain measured in all cities?  Rainfall  April  May  90  80  70 | a | 225 | b | 195 | C | 155 |
|---------------------------------------------------------------------------------------------|---|-----|---|-----|---|-----|
| (m) 50<br>ie 8<br>20<br>10<b