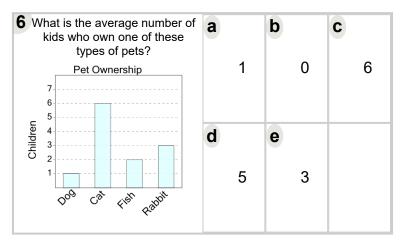

| 7 What is the average number of kids who own one of these types of pets?  Pet Ownership  7 6 5 |   | 10 | <b>b</b> 7 | 9          |
|------------------------------------------------------------------------------------------------|---|----|------------|------------|
| Hamsel Cat Rabit Ces                                                                           | d | 2  | <b>e</b> 4 | <b>f</b> 1 |