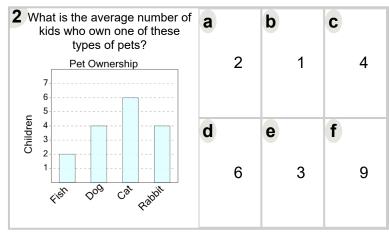

| What is the average number of kids who own one of these types of pets?  Pet Ownership |                | а | 1 | <b>b</b>   | C | 6 |
|---------------------------------------------------------------------------------------|----------------|---|---|------------|---|---|
| 7<br>6<br>5                                                                           |                |   | - |            |   | • |
| Opinion 4                                                                             |                | d | 4 | <b>e</b> 2 | f | 9 |
| Csy                                                                                   | inger (igh Dog |   |   |            |   |   |