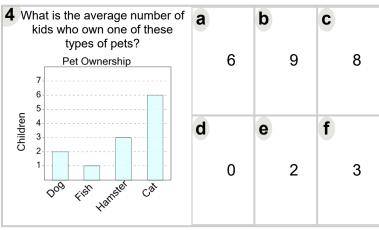

| What is the average number of kids who own one of these types of pets?  Pet Ownership  7 6 5 | <b>a</b> 8  | <b>b</b> 5 | 4          |
|----------------------------------------------------------------------------------------------|-------------|------------|------------|
| Field Hander Rappit Car                                                                      | <b>d</b> 10 | <b>e</b> 7 | <b>f</b> 3 |