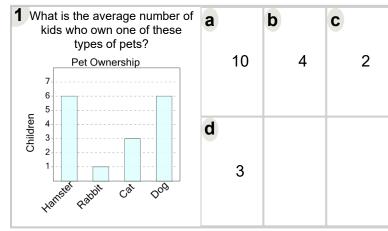

| Name: |  |  |  |  |
|-------|--|--|--|--|
|       |  |  |  |  |

Math worksheet on 'Graphing - Bar Graph (Single) -Average of Series (Level 1)'. Part of a broader unit on 'Data and Graphs - Practice'

Learn online: app.mobius.academy/math/units/data\_graphing\_practice/