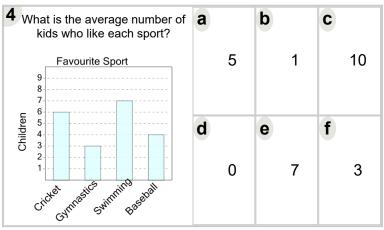

Math worksheet on 'Graphing - Bar Graph (Single) - Average of Series (Level 2)'. Part of a broader unit on 'Data and Graphs - Practice'

Learn online: app.mobius.academy/math/units/data\_graphing\_practice/