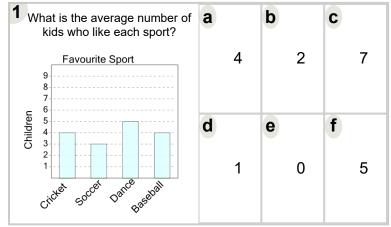

Math worksheet on 'Graphing - Bar Graph (Single) - Average of Series (Level 2)'. Part of a broader unit on 'Data and Graphs - Practice'

Learn online: app.mobius.academy/math/units/data\_graphing\_practice/