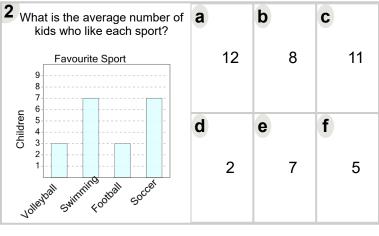

Math worksheet on 'Graphing - Bar Graph (Single) - Average of Series (Level 2)'. Part of a broader unit on 'Data and Graphs - Practice'

Learn online: app.mobius.academy/math/units/data\_graphing\_practice/