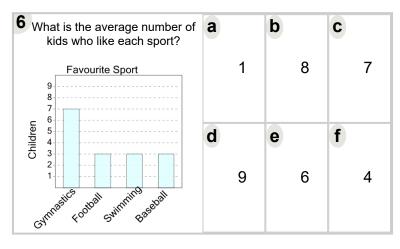

Math worksheet on 'Graphing - Bar Graph (Single) - Average of Series (Level 2)'. Part of a broader unit on 'Data and Graphs - Practice'

Learn online: app.mobius.academy/math/units/data\_graphing\_practice/