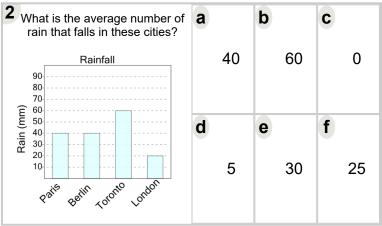

| <b>5</b> What is the average number of rain that falls in these cities? | а |    | b           | C           |
|-------------------------------------------------------------------------|---|----|-------------|-------------|
| Rainfall  90  80  70  60                                                |   | 75 | 15          | 40          |
| Baccoldo Tourdon Pagis Beign                                            | d | 30 | <b>e</b> 60 | <b>f</b> 50 |