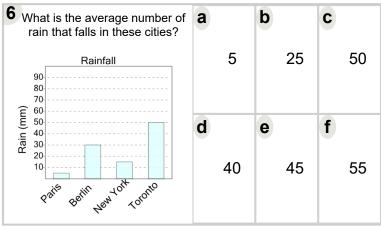

| 3 Wha                                         | at is the average number of a that falls in these cities? | а  | 00 | b  | 70 | C  | <i></i> |
|-----------------------------------------------|-----------------------------------------------------------|----|----|----|----|----|---------|
| 90<br>80<br>70                                | Rainfall                                                  |    | 80 |    | 70 |    | 55      |
| Rain (mm)<br>00<br>00<br>00<br>00<br>00<br>00 |                                                           | d  |    | е  |    | f  |         |
| Ten Total                                     |                                                           | 10 |    | 45 |    | 65 |         |