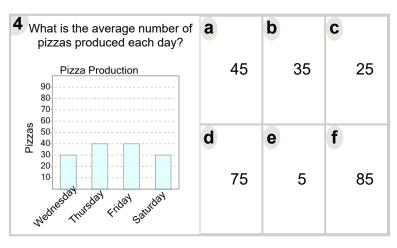

| mobius                                                                                                                                                                                                       | What is the average number of pizzas produced each day?  Pizza Production  90  80  70 | a | 20 | <b>b</b> 40 | 100         |
|--------------------------------------------------------------------------------------------------------------------------------------------------------------------------------------------------------------|---------------------------------------------------------------------------------------|---|----|-------------|-------------|
| Math worksheet on 'Graphing - Bar Graph (Single) - Average of Series (Level 3)'. Part of a broader unit on 'Data and Graphs - Practice'  Learn online: app.mobius.academy/math/units/data_graphing_practice/ | S 60<br>50<br>20<br>10<br>10<br>Nontan Legata Nedhesta Thurstan                       | d | 60 | <b>e</b> 30 | <b>f</b> 50 |
| What is the average number of rain that falls in these cities?                                                                                                                                               | What is the average number of rain that falls in these cities?                        | а |    | b           | C           |