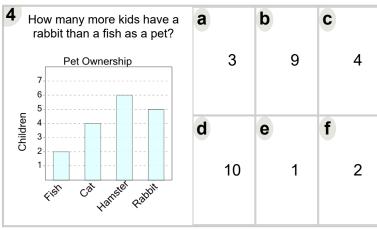

| How many more kids have a fish than a rabbit as a pet? |   |   | b          | C |   |
|--------------------------------------------------------|---|---|------------|---|---|
| Pet Ownership 7 6                                      |   | 3 | 4          |   | 9 |
| Eight Halliged Dog Patrix                              | d | 8 | <b>e</b> 5 | f | 1 |