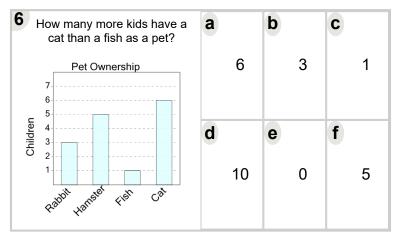

| How many more kids have a fish than a cat as a pet? | a          | b          | C          |
|-----------------------------------------------------|------------|------------|------------|
| Pet Ownership 7                                     | 4          | 2          | 0          |
| Hartster Cat City Capping                           | <b>d</b> 5 | <b>e</b> 3 | <b>f</b> 6 |