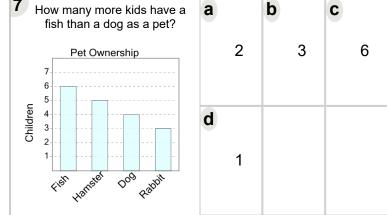

line: app.mobius.academy/math/units/data graphing intro/





| How many more kids have a fish than a rabbit as a pet? |   |   | b          | C |   |
|--------------------------------------------------------|---|---|------------|---|---|
| Pet Ownership 7 6                                      |   | 3 | 4          |   | 9 |
| Eight Halliged Dog Patrix                              | d | 8 | <b>e</b> 5 | f | 1 |



| How many more kids have a fish than a cat as a pet? | a          | b          | C          |
|-----------------------------------------------------|------------|------------|------------|
| Pet Ownership 7                                     | 4          | 2          | 0          |
| Hartster Cat City Capping                           | <b>d</b> 5 | <b>e</b> 3 | <b>f</b> 6 |