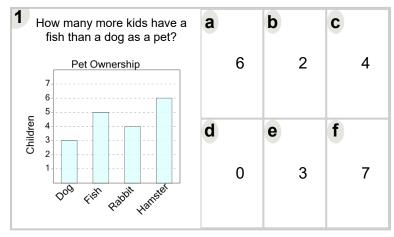

| Name: |  |  |  |
|-------|--|--|--|
|       |  |  |  |

Math worksheet on 'Graphing - Bar Graph (Single) - Difference of Two (Level 1)'. Part of a broader unit on 'Data and Graphs - Intro'

Learn online: app.mobius.academy/math/units/data graphing intro/