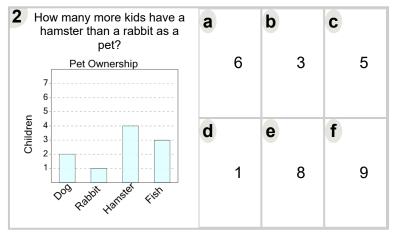

| Name: |  |  |  |
|-------|--|--|--|
|       |  |  |  |

Math worksheet on 'Graphing - Bar Graph (Single) - Difference of Two (Level 1)'. Part of a broader unit on 'Data and Graphs - Intro'

Learn online: app.mobius.academy/math/units/data graphing intro/