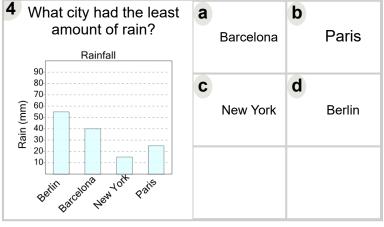

| What city had the least amount of rain? | a | London | <b>b</b> Toronto |
|-----------------------------------------|---|--------|------------------|
| 80<br>70<br>(60<br>40<br>40<br>90       | C | Berlin | d<br>New York    |
| Berlin Ren Toth Toronto London          |   |        |                  |