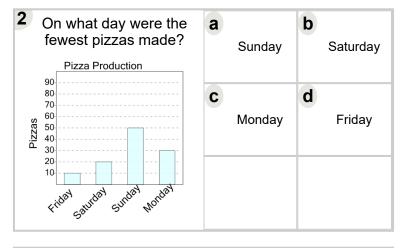

| On what day were the fewest pizzas made?  Pizza Production | а | Saturday | <b>b</b> Tuesday |
|------------------------------------------------------------|---|----------|------------------|
| 80                                                         |   |          |                  |
| 70                                                         | C |          | d                |
| ω 60                                                       |   | Monday   | Sunday           |
| 8 50<br>8 50<br>12 40                                      |   | Worlday  | Gunday           |
| N 40<br>C 30                                               |   |          |                  |
| 20                                                         |   |          |                  |
| Saurday Surday Woulds Insertal                             |   |          |                  |