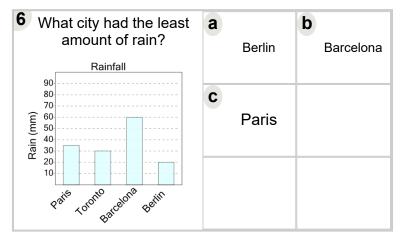

| What city had the least amount of rain? | a | London | <b>b</b> Toronto |
|-----------------------------------------|---|--------|------------------|
| 80<br>70<br>(60<br>40<br>40<br>90       | C | Berlin | d<br>New York    |
| Berlin Ren Toth Toronto London          |   |        |                  |