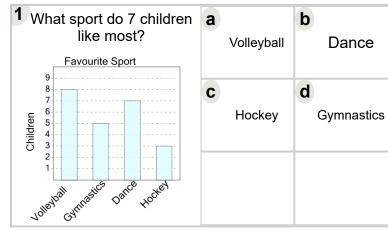

| What sport do 7 children like most?  Favourite Sport | а | Volleyball | b | Cricket |
|------------------------------------------------------|---|------------|---|---------|
| Unider Society Park Hotel                            | C | Soccer     | d | Hockey  |
|                                                      |   |            |   |         |