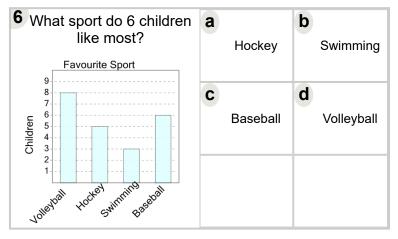

ta and Graphs - Intro'

Learn online: app.mobius.academy/math/units/data\_graphing\_intro/





| What sport do 3 children like most?  Favourite Sport | а | Swimming | b | Football |
|------------------------------------------------------|---|----------|---|----------|
| 9<br>8<br>7<br>6<br>6<br>5<br>4<br>4<br>4<br>4       | C | Baseball | d | Cricket  |
| coital Baseball Swimming Cricket                     |   |          |   |          |



| What sport do 7 children like most?  Favourite Sport | а | Volleyball | b | Cricket |
|------------------------------------------------------|---|------------|---|---------|
| Unider Society Park Hotel                            | C | Soccer     | d | Hockey  |
|                                                      |   |            |   |         |



| What sport do 4 children like most?  Favourite Sport | а | Cricket  | b | Baseball |
|------------------------------------------------------|---|----------|---|----------|
| Children 2 2 2 2 2 2 2 2 2 2 2 2 2 2 2 2 2 2 2       | C | Swimming | d | Football |
| Baseball Cricket Swinning Codball                    |   |          |   |          |