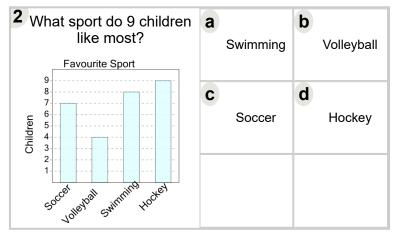

Math worksheet on 'Graphing - Bar Graph (Single) - Read Category (Level 2)'. Part of a broader unit on 'Data and Graphs - Intro'

Learn online: app.mobius.academy/math/units/data\_graphing\_intro/





| What sport do 3 children like most?  Favourite Sport | а | Swimming | b | Football |
|------------------------------------------------------|---|----------|---|----------|
| 9<br>8<br>7<br>6<br>6<br>5<br>4<br>4<br>4<br>4       | C | Baseball | d | Cricket  |
| coital Baseball Swimming Cricket                     |   |          |   |          |



| What sport do 7 children like most?  Favourite Sport | а | Volleyball | b | Cricket |
|------------------------------------------------------|---|------------|---|---------|
| Unider Society Park Hotel                            | C | Soccer     | d | Hockey  |
|                                                      |   |            |   |         |



| What sport do 4 children like most?  Favourite Sport | а | Cricket  | b | Baseball |
|----