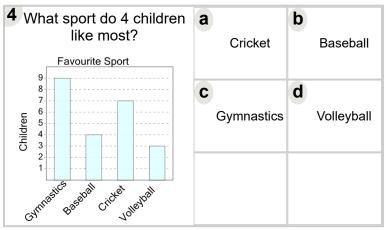

| What sport do 4 children like most?  Favourite Sport | а | Cricket  | b | Baseball |
|------------------------------------------------------|---|----------|---|----------|
| Children 2 2 2 2 2 2 2 2 2 2 2 2 2 2 2 2 2 2 2       | C | Swimming | d | Football |
| Baseball Cricket Swinning Codball                    |   |          |   |          |