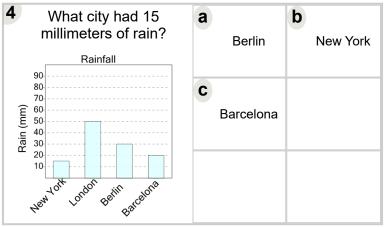

| Name: |  |  |  |  |  |  |
|-------|--|--|--|--|--|--|
|       |  |  |  |  |  |  |



Math worksheet on 'Graphing - Bar Graph (Single) - Read Category (Level 3)'. Part of a broader unit on 'Data and Graphs - Intro'

Learn online: app.mobius.academy/math/units/data\_graphing\_intro/





| What city had 5 millimeters of rain? | а | New York | <b>b</b><br>London |
|--------------------------------------|---|----------|--------------------|
| 80                                   | C | Toronto  | <b>d</b><br>Berlin |
| Beim Toronto Condon Men Tort         |   |          |                    |



| What city had 50 millimeters of rain? | <b>a</b><br>Lo | ondon  | b | Paris   |
|---------------------------------------|----------------|--------|---|---------|
| Went Tolk Colonio Condo Pais          | New            | w York | d | Toronto |



| What city had 45 millimeters of rain?       | <b>a</b><br>Ba | rcelona | b | New York |
|---------------------------------------------|----------------|---------|---|----------|
|                                             |                |         |   |          |
| 90<br>80<br>70<br>(£ 60<br>± 50<br>40<br>40 | C              | Berlin  | d | London   |
| Leen Tolk Beill Brice on a Lordon           |                |         |   |          |