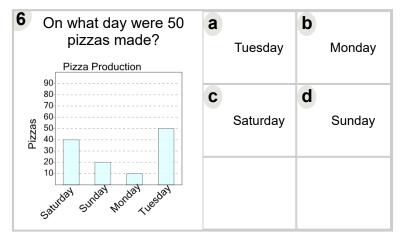

-|--|--|
|       |  |  |  |  |  |  |



Math worksheet on 'Graphing - Bar Graph (Single) - Read Category (Level 3)'. Part of a broader unit on 'Data and Graphs - Intro'

Learn online: app.mobius.academy/math/units/data\_graphing\_intro/





| What city had 5 millimeters of rain? | а | New York | <b>b</b><br>London |
|--------------------------------------|---|----------|--------------------|
| 80                                   | C | Toronto  | <b>d</b><br>Berlin |
| Beim Toronto Condon Men Tort         |   |          |                    |



| What city had 50 millimeters of rain? | <b>a</b><br>Lo | ondon  | b | Paris   |
|---------------------------------------|----------------|--------|---|---------|
| Went Tolk Colonio Condo Pais          | New            | w York | d | Toronto |



| What city had 45 millimeters of rain?       | <b>a</b><br>Ba | rcelona | b | New York |
|---------------------------------------------|----------------|---------|---|----------|
|                                             |                |         |   |          |
| 90<br>80<br>70<br>(£ 60<br>± 50<br>40<br>40 | C              | Berlin  | d | London   |
| Leen Tolk Beill Brice on a Lordon           |                |         |   |          |