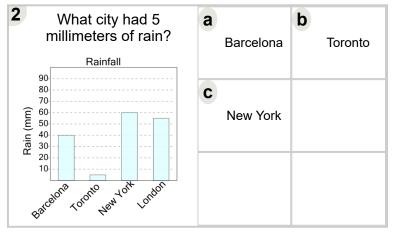

Learn online: app.mobius.academy/math/units/data\_graphing\_intro/

| What city had 5 millimeters of rain? | а | New York | <b>b</b><br>London |
|--------------------------------------|---|----------|--------------------|
| 80                                   | C | Toronto  | <b>d</b><br>Berlin |
| Beim Toronto Condon Men Tort         |   |          |                    |