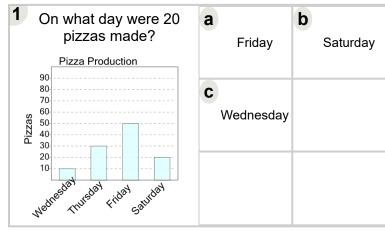

| Name: |  |  |  |  |  |  |
|-------|--|--|--|--|--|--|
|       |  |  |  |  |  |  |



Math worksheet on 'Graphing - Bar Graph (Single) - Read Category (Level 3)'. Part of a broader unit on 'Data and Graphs - Intro'

Learn online: app.mobius.academy/math/units/data\_graphing\_intro/





| What city had 5 millimeters of rain? | а | New York | <b>b</b><br>London |
|--------------------------------------|---|----------|--------------------|
| 80                                   | C | Toronto  | <b>d</b><br>Berlin |
| Beim Toronto Condon Men Tort         |   |          |                    |



| What city had 50 millimeters of rain? | <b>a</b><br>Lo | ondon  | b | Paris   |
|---------------------------------------|----------------|--------|---|---------|
| Went Tolk Colonio Condo Pais          | New            | w York | d | Toronto |



| What city had 45 millimeters of rain?       | <b>a</b><br>Ba | rcelona | b | New York |
|---------------------------------------------|----------------|---------|---|----------|
|                                             |