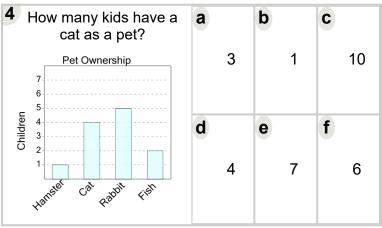

| 7 How many kids have a cat as a pet? |   |   | b | C          |
|--------------------------------------|---|---|---|------------|
| Pet Ownership 7                      |   | 5 | 4 | 9          |
| Fiest Hause Bangir Car               | d | 1 | 3 | <b>f</b> 2 |