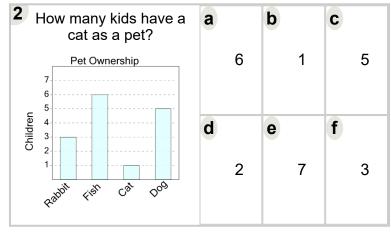

| 1 How many kids have a rabbit as a pet? |   | 0 | b | 4 | C | 0 |
|-----------------------------------------|---|---|---|---|---|---|
| Pet Ownership 7 6 5                     |   | 2 |   | 4 |   | 6 |
| Fish Hamsel Cat Rappy                   | d | 1 | е | 3 |   |   |