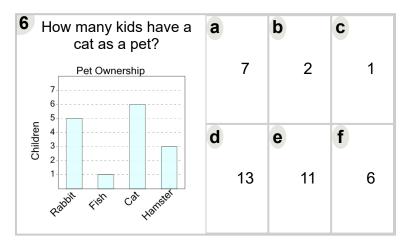

| How many kids have a cat as a pet? | а          | b          | C           |
|------------------------------------|------------|------------|-------------|
| Pet Ownership  7  6  5             | 5          | 7          | 11          |
| Car Rappir Car Dog                 | <b>d</b> 6 | <b>e</b> 1 | <b>f</b> 13 |